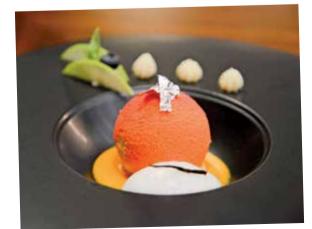

# Ilhan Güler, who is currently the chef of the Wyndham Grand Istanbul Levent FOR MY MOTHER"

İlhan Güler, who is currently the chef Carême Restaurant shared his story of how he began cooking, and his special recipes with Turkish Kitchenware.

### Chef

"I COOKED MY FIRST DISH FOR MY MOTHER AT 7, USING INFORMATION I HAD LEARNED FROM MY FATHER. IN TIME, MY INTEREST IN COOKING BECAME A PROFESSION. I HAVE WORKED ONE ON ONE WITH MICHELIN STAR CHEFS IN INTERNATIONAL 5 STAR HOTELS FOR MANY YEARS, AND FOUND THE OPPORTUNITY OF GETTING TO KNOW THE CUISINE CULTURES OF ALL COUNTRIES."

### Dark Chocolate Cube

Ingredients 120 g of Confiseri chocolate 10 g of cocoa butter 30 g of cream 5 g of lime 5 g of lemongrass 25 g gelatin wafers 15 g of milk 80 g of flour 40 g of orange juice 35 g of candied oranges 15 g of butter 3 g of baking powder 10 crackers

#### 35 g of sugar 15 g of glucose 30 g of milk chocolate 25 g of raspberry

#### Directions

We make our own chocolate cubes and fill them with homemade lemon cream, strawberry gel, blackberries and pieces of orange cake and complete with raspberries in front of our guests.