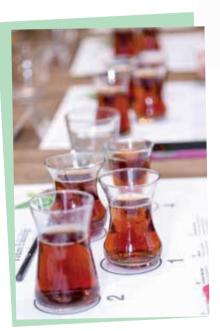

### THE "GOURMET CONCEPT" OF PAŞABAHÇE IS EXPANDING

Paşabahçe Cam while continuing its designs which maximize the sense of taste received from drinks has added to its series under the name of "Gourmet Concept" tea glasses in addition to wine goblets, boza, salgam (turnip), and ayran glasses. Tests were carried out for Black Sea black tea, Black Sea green tea, herbal tea, and Earl Grey teabag tea with different glasses. The glasses were evaluated in detail according to their harmony with the aroma of the tea brands, their heat preservation, and their looks. In the end, slim-waisted glass for the Black Sea black tea, glass resembling the Far Eastern tea bowl for the Black Sea green tea, goblet type glass for herbal tea, and large glass for Earl Grey teabag tea were chosen