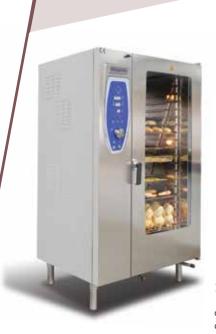

### ÖZTİRYAKİLER CONVECTION OVENS

Öztiryakiler, which has been the export giant of the sector for half of a century, is a candidate to be the greatest helper of chefs. Along with the fast-cooking and programming feature, the oven offers the rich cooking options such as steam and non-steam cooking. The oven has 8 different models, including gas and electric options, in order to answer every need and its two-level door prevents burns from temperature or steam. Capable of cooking your special meals quickly and at suitable temperatures without destroying the vitamin and mineral contents of your food, Öztiryakiler

Convection Ovens can help you cook a wide range of foods, including meat, chicken, fish, vegetables, rice, pizza and pasta with cheese, as well as many world cuisine recipes and also fry potato without oil. www.ozti.com.tr