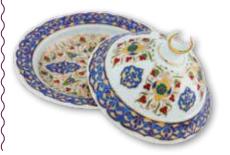

# 

WOOD-BLACK HARMONY FROM GURAL PORSELEN

A seven-piece ceramic pot set cooks the food in less oil without ever burning it and the food receives the heat equally all around, therefore not losing its nutritional value, thus adding zest to your meals. Güral Porselen presents this specially designed ceramic pot set with its wood-black harmony. www.guralporselen.com.tr