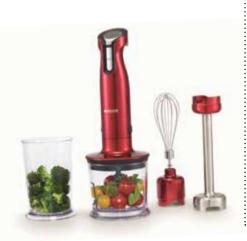

Our made in Turkey product range includes tea makers, samovars, turkish

coffee makers. We have numerous food preparation goods that are locally made - including hand blenders, blender sets and choppers. They vary in design, motor power and function. We also offer a range of electric ovens, sandwich makers, hair dryers and instant water heaters that are produced in Turkey.

# Would you tell us of your product varieties?

We carry over 100 items ranging from kitchen appliances to personal care, from heaters and coolers to steam irons. Our Breakfast range includes tea and coffee makers, kettles, toasters, grills and juicers. Our wide range of Kitchen Appliances compromise of hand blenders, choppers, mixers, cookers, grills, deep friers, microwave and ovens, meat