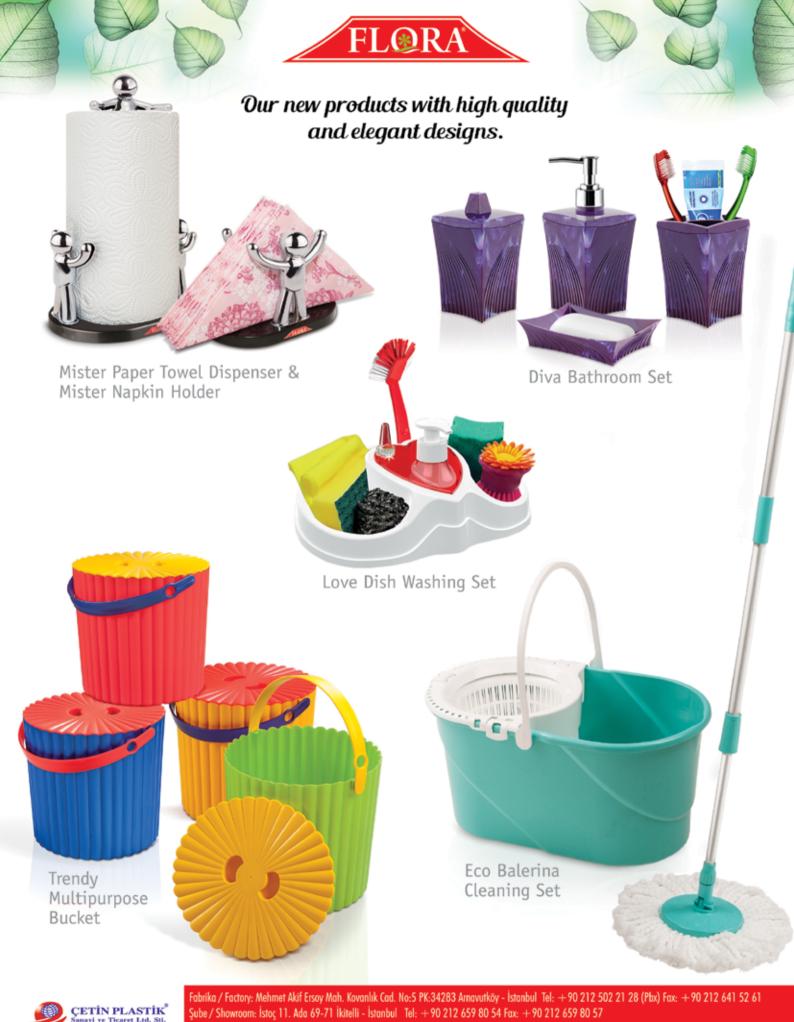

l product range continues to expand. The new generation of ceramic coated non-stick PFOAfree products is dazzling with quality and elegance. Nouval healthy and environmentally friendly products are continuing to take place in the kitchens with beautiful colors from each other. www.nouval.com.tr

### ARÇELIK IN LOVE

The K 8235 HB- Arçelik In Love Hand Blender Set with its high performance cutting, chopping, and whipping features, starshaped blade system, and 6 stage speed setting can be used for all kinds of food. The In Love Hand Blender Set is equipped with lidded non-slip measurement jar, non-slip cutting receptacle with lock, stainless steel whisk, and extra long chopping stick which does its job without splashing. The product is ideal as a present on special days. www.arcelik.com.tr



www.cetinplastik.com 📑 facebook/cetinplastik

📴 twitter/cetinplastik 🛛 🖂 ugur.ozkan@cetinplastik.com

# 



### WATERFALL FROM TITIZ PLASTIK

Waterfall sink strainer from Titiz Plastik is a multi-purpose product. It prevents your sink from being clogged with whatever falls out when fruit and vegetables are being washed. The product can also be used to dry dishes and as a cutting board. The Waterfall sink strainer which serves many purposes has a fine design too.



INOKSAN DISHWASHING MACHINES ARE ENVIRONMENT FRIENDLY Inoksan's BYM series are pot and vessel washing machines which can be installed under the counter. They are hooded and conveyor type and can be adjusted according to what is to be washed. They provide perfect hygiene and are very economical. They are equipped with propertie