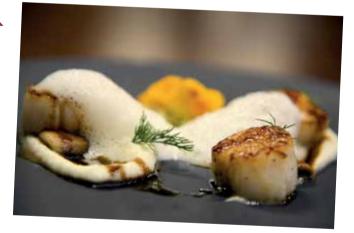

# Ilhan Güler, who is currently the chef of the Wyndham Grand Istanbul Levent FOR MY MOTHER"

İlhan Güler, who is currently the chef Carême Restaurant shared his story of how he began cooking, and his special recipes with Turkish Kitchenware.

### Chef

"I COOKED MY FIRST DISH FOR MY MOTHER AT 7, USING INFORMATION I HAD LEARNED FROM MY FATHER. IN TIME, MY INTEREST IN COOKING BECAME A PROFESSION. I HAVE WORKED ONE ON ONE WITH MICHELIN STAR CHEFS IN INTERNATIONAL 5 STAR HOTELS FOR MANY YEARS, AND FOUND THE OPPORTUNITY OF GETTING TO KNOW THE CUISINE CULTURES OF ALL COUNTRIES."

#### Scallops

#### Ingredients

150 g of scallops 50g of cauliflower 50 g of butter 20 g of potatoes 50 g of mushrooms 30 g of Mesclun salad 10 g of salt 5 g of olive oil 50 g of brown chicken sauce

....

#### Directions

On fresh cauliflower puree. we extrude the scallops seared with olive oil and butter with white wine and white pepper. We can subject the mushrooms to the same process and serve with white wine mousse and brown sauce