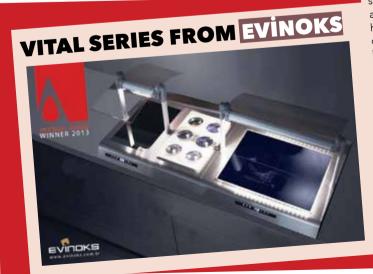

www.ucsan.com.tr

Evinoks Vital Series is a multi-functional counter-top serving system for presentation of food with various serving options. The product is designed in such a way that it is appropriate to be used not only in hotels, but also in conference and meeting halls, convention centers, business halls, gardens of private houses, etc. It is a mobile and practical product with easy set-up and operation. At the same time, it offers chic and practical advantages for those in catering services because of its light construction and transport trolley which is a part of its system. These modules are in standard dimensions and function according to the top set used. The client would want to make a selection to use either cold, hot, or neutral sets, or a combination of all, to present and serve the food. It is easy to install the modular parts of the product on any table or its transport trolley at any time with much less space required unlike the fixed serving counters. Due to this modular feature, it leaves enough space for you to use for other purposes. www.evinoks.com