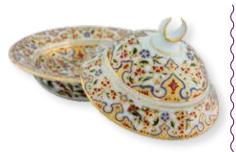

# 

WOOD-BLACK HARMONY FROM GURAL PORSELEN

A seven-piece ceramic pot set cooks the food in less oil without ever burning it and the food receives the heat equally all around, therefore not losing its nutritional value, thus adding zest to your meals. Güral Porselen presents this specially designed ceramic pot set with its wood-black harmony. www.guralporselen.com.tr