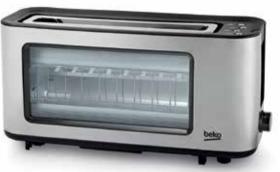

### BEKO TOASTER AS AN INDISPENSABLE PRODUCT FOR BREAKFAST

The Beko toaster with 38 mm wide toasting receptacles and special simit warming function is an indispensable product for the breakfast table. With its transparent front surface it also provides the means to observe how much the bread slices have been toasted. It is possible to toast the slices homogeneously with its infrared heating system. The toaster also has 7 toasting levels, defrosting, re-heating, and cancelling functions.