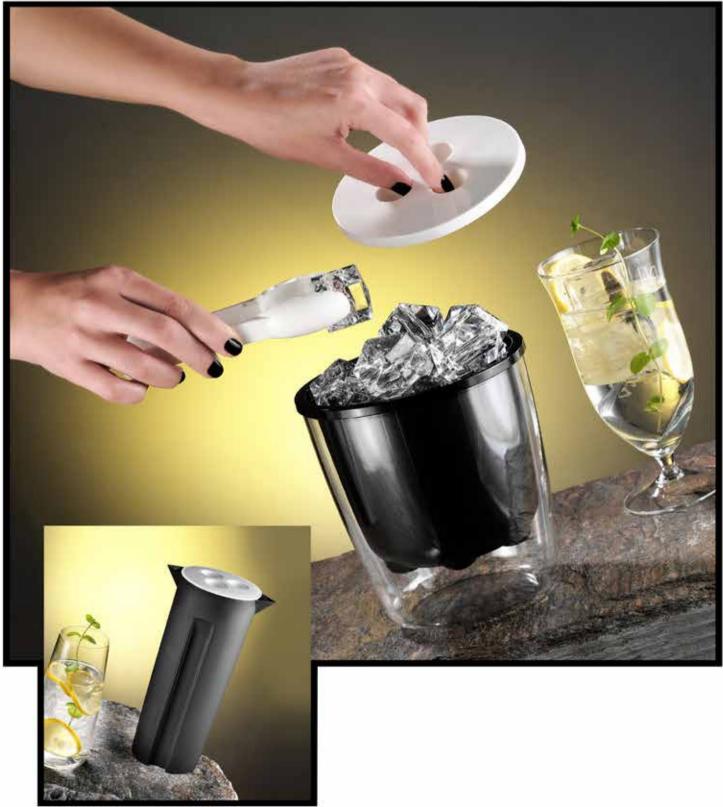

#### ICE BUCKET FROM BORA PLASTİK

Founded in 1957, Bora Plastik manufactured plastic kitchen and house wares and gastronomy products. Bora Plastik which has over 600 products in its product portfolio offers this red ice bucket which is dazzling with its first class material and its color. One of the convenient features of the ice bucket is its tongs that can be hanged on its side. www.boraplastik.com.tr