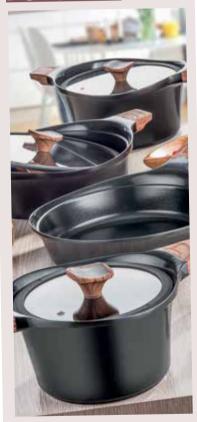

### SILVER'S CAST IRON POT FOR GOOD HEALTH

Silver's cast iron pot provides healthy and tasteful food in your kitchen. The heat transfer of the cast iron pot is perfect; as a result, heat is distributed equally between the bottom and the sides. Due to fast and equal heat transfer cooking is done at low heat in a short time, not giving a chance to the food to be burned whereas there is no need to constantly stir the food. Thanks to the special design of the pot lid by Silver A. Ş. the steam formed inside the pot will condense and get mixed with the food again thus producing fantastic aroma and taste and also enabling the food to keep its nutritional value.

Silver cast iron pot can be used with every cooker and oven.

www.silver.com.tr

Market