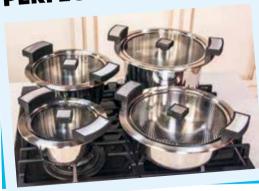

# PERFECTO POT SET FROM AKER

The Perfecto Pot Set from Aker with its telescoping ability which solves the space problem in the kitchens has a great deal of innovation attached to it. Four large pots take up only as much as one pot would, that is 23 cm. These products which are made of high quality material are in a way Aker's pride.