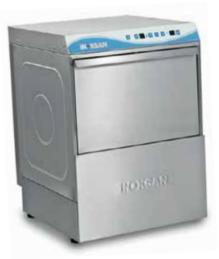

INOKSAN DISHWASHING MACHINES ARE ENVIRONMENT FRIENDLY Inoksan's BYM series are pot and vessel washing machines which can be installed under the counter. They are hooded and conveyor type and can be adjusted according to what is to be washed. They provide perfect hygiene and are very economical. They are equipped with properties such as, programmable thermostat, heat adjustment, rinsing at 85 degrees, automatic water intake, error messages, audible warnings, and duration adjustment. The Inoksan BYM 052 has 3 different work modes in its 3 different work programs. With short, medium, and long timing characteristics this adds up to 9 different programs and standard, active, and thermostat working modes. The BYM with its serious water and electricity savings contributes positively to the water levels in the reservoirs. Inoksan, a major leader in the industrial kitchen sector manufactures the industrial washing machines with due regard to the needs of the sector. The Inoksan dishwasher machines are designed environment friendly while meeting the demands of the sector at top level. Establishments with savings in mind while actualizing hygienic washing prefer Inoksan dishwashing machines. **www.inoksan.com** 