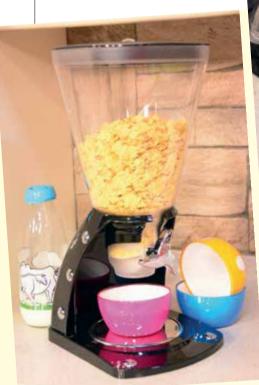

KIC 96

uare

Cornflakes serving tool **Zicco** Ceramic coated pans **Tantitoni** Cups **Luyano** Potato bucket **Çetin Plastik** Red cast iron pot **Silver** Cast iron frying pan with copper lid and wooden trivet **Lava** Green folding strainer **Obje Plastik** Four slot breakfast serving dish **Bager Plastik** Dark blue tray **Mete Plastik** Dark blue tray **Mete Plastik** Dast blue tray **Mete Plastik** Dast blue tray **Mete Plastik** 