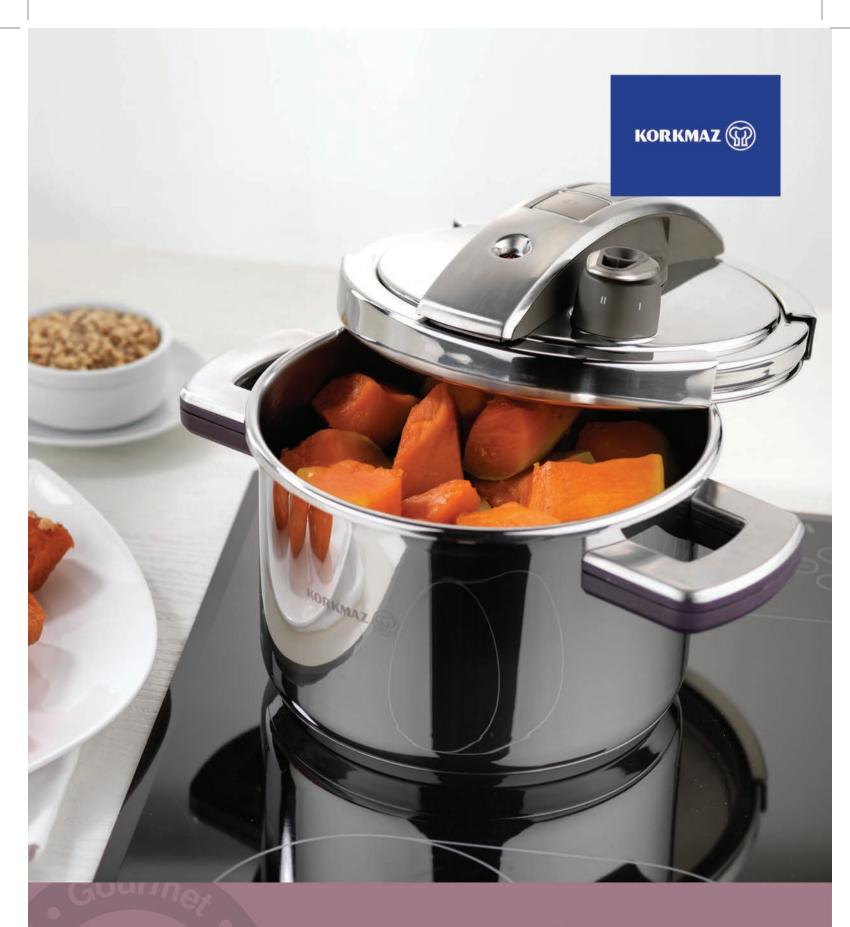

#### Saving up to 70% of your time and 50% of your energy

Simple safe; Korkmaz pressure cooker offers a high degree of safety. The integrated blocking system only permits the cooker to be opened when pressure has been released completely. Saving up to 70% of your time 50% of your energy.

#### TO SAVE TIME

Korkmaz Flatline pressure cooker does not only reduce cooking time fifty percent, it also adds a visual appeal to kitchens with its minimal design. The cooker has three different safety systems and its vapour power cooks healthy meals. Korkmaz Flatline has a capacity of 5.5 litres, and an ergonomic lid that can be opened and closed with a single hand. *Korkmaz www.korkmaz.com.tr* 