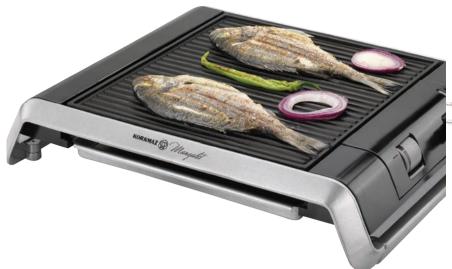

Having 100% cast iron cooking surface and excellent performance for meat, poultry, fish and vegatables. Real grill taste at 250 °C without hassle of woodfire.

Mangalet

#### HEALTHY MEALS

With its 100 percent aluminum grill, Korkmaz Mangalet distributes heat homogeniously, maintains heat for a long time and thus offers a real grill experience. Korkmaz Mangalet works with electricity but it's possible to take the cord off and use it as a grill. Its removable resistances are diswasher washable. Mangalet is the choice for delicious meat and fish dishes cooked pretty quickly. *Korkmaz www.korkmaz.com.tr* 