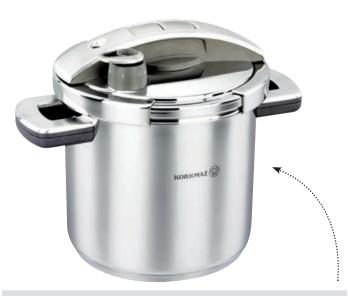

#### Saving up to 70% of your time and 50% of your energy

Simple safe; Korkmaz pressure cooker offers a high degree of safety. The integrated blocking system only permits the cooker to be opened when pressure has been released completely. Saving up to 70% of your time 50% of your energy.