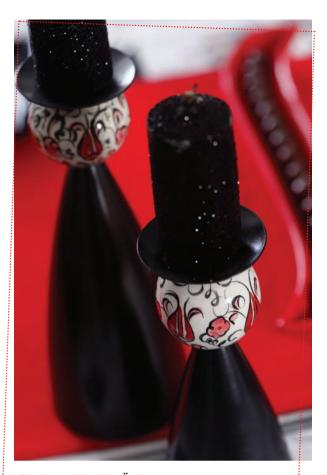

ir bırak..

Ceramic espresso/liqueur cups with plate, Red ceramic bowl: Özlem Tuna

YOU CAN DECORATE your table with loyal swans or romantic candles for a fun Valentine's Day dinner.

Red service plates: *Monna*, Deep and small black square plates: *Kütahya Porselen*, Black bowls: *Kütahya Porselen*, Cutlery: *Narin*, *Wine glasses: Karaca*, White swans: *Güral Porselen*, Black and red "s" shaped cups: *Karaca*, Black candles: *Özlem Tuna*, Red candle stick: *Kütahya Porselen*, Napkin ring with evil eyes: *İlyasoğlu* 