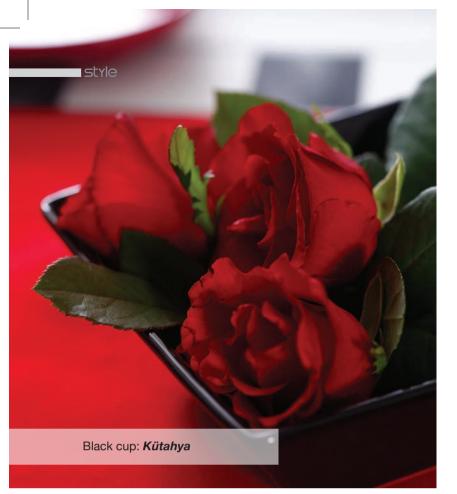

PHOTOS: HANDE GÖKSAN STYLING: İNCİ ÖZGÖZ

STYLING ASSISTANT: MELIS TÜZMEN

Red plate: *Kütahya Porselen*, Red spotted white plate: *Kütahya Porselen*, Red heart shaped bowl: *Karaca*, Cutlery: *Narin*, Toothpick with evil eyes: *İlyasoğlu* 

# The charm of **red**

#### VALENTINE'S DAY IS ALL ABOUT COLOR RED ...

NOBLE BLACK AND WHITE MEETS WITH ATTRACTIVE RED ON ROMANTIC TABLES.

Glass cup: *Ilio*, Heart shaped plate: *Karaca*, Wooden plate with triangle cups: *Karaca*, Wooden multi-purpose service plate: *Karaca* 