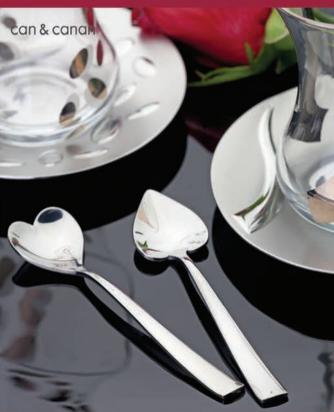

PHOTOS: HANDE GÖKSAN STYLING: İNCİ ÖZGÖZ

STYLING ASSISTANT: MELIS TÜZMEN

Red plate: *Kütahya Porselen*, Red spotted white plate: *Kütahya Porselen*, Red heart shaped bowl: *Karaca*, Cutlery: *Narin*, Toothpick with evil eyes: *İlyasoğlu* 

ir bırak..

Ceramic espresso/liqueur cups with plate, Red ceramic bowl: Özlem Tuna

YOU CAN DECORATE your table with loyal swans or romantic candles for a fun Valentine's Day dinner.

Red service plates: *Monna*, Deep and small black square plates: *Kütahya Porselen*, Black bowls: *Kütahya Porselen*, Cutlery: *Narin*, *Wine glasses: Karaca*, White swans: *Güral Porselen*, Black and red "s" shaped cups: *Karaca*, Black candles: *Özlem Tuna*, Red candle stick: *Kütahya Porselen*, Napkin ring with evil eyes: *İlyasoğlu* 

STYLE

Cutlery: Narin

Black candlestick: Özlem Tuna