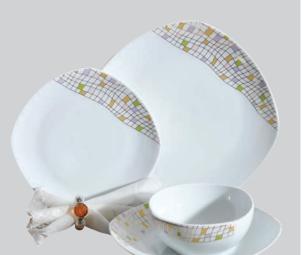

PHOTOS: HANDE GÖKSAN STYLING: İNCİ ÖZGÖZ

STYLING ASSISTANT: MELIS TÜZMEN

Red plate: *Kütahya Porselen*, Red spotted white plate: *Kütahya Porselen*, Red heart shaped bowl: *Karaca*, Cutlery: *Narin*, Toothpick with evil eyes: *İlyasoğlu* 