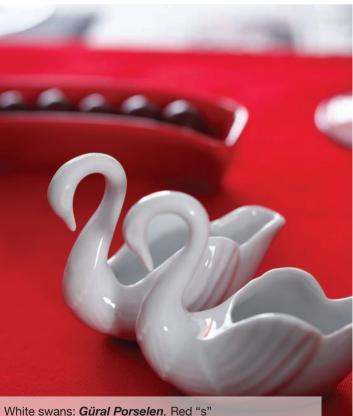

ir bırak..

Ceramic espresso/liqueur cups with plate, Red ceramic bowl: Özlem Tuna

YOU CAN DECORATE your table with loyal swans or romantic candles for a fun Valentine's Day dinner.

Red service plates: *Monna*, Deep and small black square plates: *Kütahya Porselen*, Black bowls: *Kütahya Porselen*, Cutlery: *Narin*, *Wine glasses: Karaca*, White swans: *Güral Porselen*, Black and red "s" shaped cups: *Karaca*, Black candles: *Özlem Tuna*, Red candle stick: *Kütahya Porselen*, Napkin ring with evil eyes: *İlyasoğlu* 

#### ENDLESS LOVE

Love means care and labor, you need to think of all the details delicately so that it becomes endless.

.....

Turkish coffee set: Özlem Tuna

White swans: *Güral Porselen*, Red "s" shaped cup: *Karaca* 