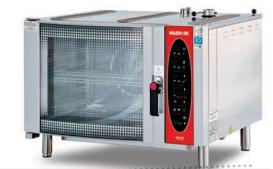

#### Healthy cooking

Inoksan's convection ovens with different capacities of 6, 10, 20 and 40 trays eliminate carcinogenic gases during the cooking process and prevent them from spreading to the food. Protecting human health preeminently, İnoksan Convection Ovens have electrical and gassy models. While homogeneous cooking feature of the ovens enables cooking of high quality, the technology that stops working in case the furnace door is opened ensures the safety of cooks.

İnoksan www.inoksan.com.tr