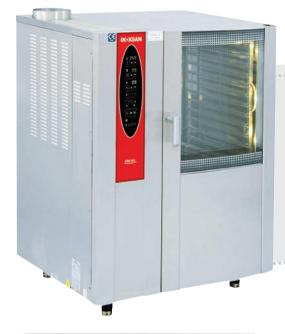

#### Healthy cooking

Inoksan's convection ovens with different capacities of 6, 10, 20 and 40 trays eliminate carcinogenic gases during the cooking process and prevent them from spreading to the food. Protecting human health preeminently, İnoksan Convection Ovens have electrical and gassy models. While homogeneous cooking feature of the ovens enables cooking of high quality, the technology that stops working in case the furnace door is opened ensures the safety of cooks.

İnoksan www.inoksan.com.tr