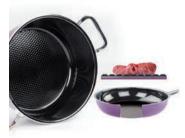

#### THESE PANS DO NOT WEAR OUT

Avşar Emaye's Porsteel pans are processed three times at 850°C. Therefore, the enamelled coating on the outer service never loses its brightness. The honeycomb texture of the inner surface makes the pan non-stick while the Easy to Clean china coating keeps both bacteria and detergent accumulation away. *Avsar Enamel www.avsar.com* 