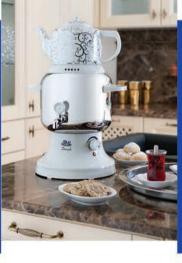

#### **C** Freshly brewed tea

• Enabling you to monitor the brewing process through its glass teapot, the Demly tea machine is produced by Arnica, and has a water capacity of 1,7 litres. With its stainless steel covered heating coil, the Demly tea machine is truly ideal for all tea lovers. Senur www.senur.com.tr

#### After meal

Suitable for all kinds of open buffet, restaurant, cafeteria and office Ekber tea maker keeps the temperature of the water and the tea. The product which has different sizes is electrically operated and preserves the tea and the steep in separate divisions.