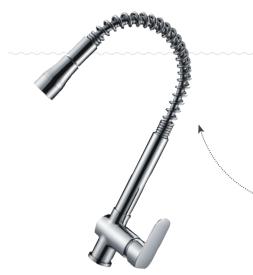

#### **ELEGANT** KITCHENS

Thanks to its elegant design, Adell Hena spiral kitchen faucet is preferred by many. The height of the faucet – the spiral structure of which allows it to move- is 440cm. Adell Hena can be used with high pressure water flow and offers great ease of use in the kitchen. *Adell www.adell.com.tr* 