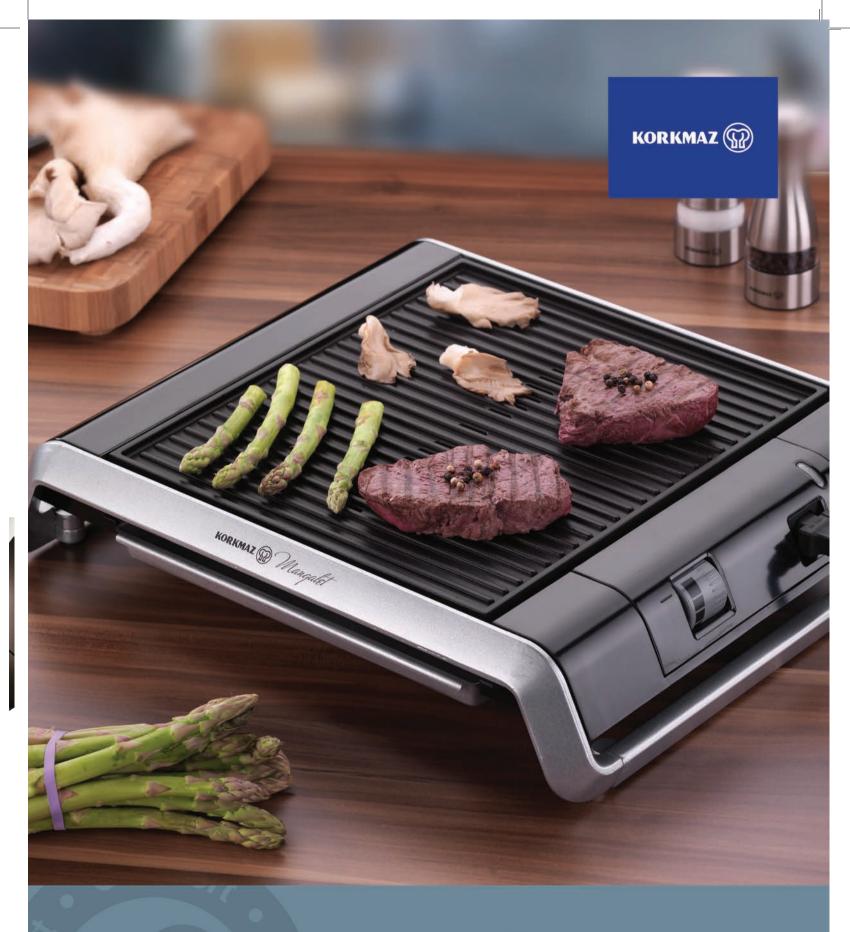

#### HEALTHY MEALS

With its 100 percent aluminum grill, Korkmaz Mangalet distributes heat homogeniously, maintains heat for a long time and thus offers a real grill experience. Korkmaz Mangalet works with electricity but it's possible to take the cord off and use it as a grill. Its removable resistances are diswasher washable. Mangalet is the choice for delicious meat and fish dishes cooked pretty quickly. *Korkmaz www.korkmaz.com.tr* 

Having 100% cast iron cooking surface and excellent performance for meat, poultry, fish and vegatables. Real grill taste at 250 °C without hassle of woodfire.

Mangalet