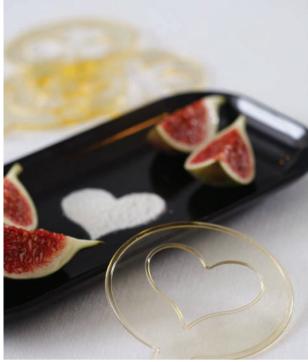

Plate: Karaca, Plastic heart shaped template: Lux

Wooden multi-purpose service plate: Karaca

#### THE NAME OF LOVE

Love symbols red roses, heart cakes, cheese plate with delicious wine... All these little details describe love on Valentine's Day.

Black and red "s" shaped cups: *Karaca* 

**WHY NOT** drop some little love notes to your valentine and surprise them at the table?