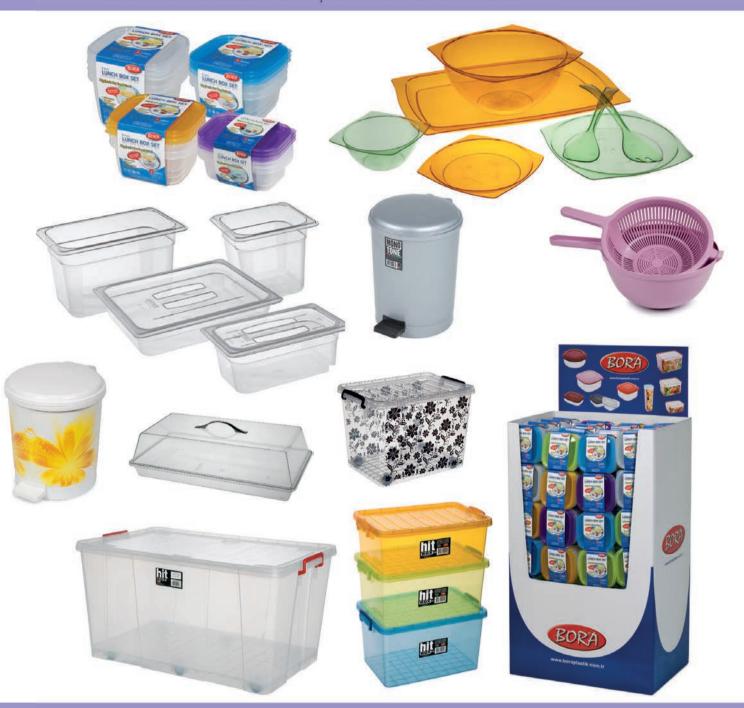

#### MR. BURHAN KONUŞ, GENERAL MANAGER OF BORA

PLASTIK GAVE AN INSIGHT OF COMPANY'S PAS

PROGRESS AND FUTURE TARGETS.

How long have you been active in the sector? Will you please give us a brief introduction on your company? Bora Plastik is active in plastic household equipment sector since 1963. With an annual capacity of 6.000, we are producing over 500 household equipment in our 14.500 square meter facility in Istanbul. With a wide range of plastic kitchenware and household appliances, our company also produces food storage boxes and supply equipment, which are consistent with food contact. With its dynamic structure and swift production and shipment capability, our company has a leading position in its sector.

#### What kind of products do you have in line? Would you please highlight your product range?

We have a wide range of products in our plant, such as household appliances, industrial garbage bins, hotel and restaurant supply equipment. In this sense, Bora Plastik is a highly demanded brand both locally and abroad in the production of food storage boxes. With the recent addition to our production of food supply products with gastronomical standards, we have expanded our portfolio and increased our competitiveness abroad. We have also increased our product variety in industrial garbage bins, thus meeting different demands.

# Your health is secured

PRODUCTS WITH FIRST CLASS RAW MATERIAL AND PAINT AND IN DIFFERENT DESIGN OPTIONS, FORMS AND DIMENSIONS WILL FULFILL YOUR NEEDS FOR YEARS TO COME.

## Cake storage lanthorn

Produced aptly with 100 percent food hygiene, this product is made of polycarbonate material and with its chrome plated metal handle, transparent and stylish design, it is an indispensable item for your kitchen. This product is non-breakable and can be used for years and with its different sizes and forms (square, rectangular and circular), could be adapted to every kitchen and pleasure. It can also be washed in the dishwasher.

# **Garbage** bin with foot pedal

Garbage bins designed with internal mold labeling (IML) technology and suitable both for home and office use draw general interest. First class raw material and paint is used in this product and it is used for a long period due to its highly durable pedal mechanism. Comes with three different design options and removable bucket, the bin is fully hygienic.

## Hitbox storage container

Transparent polypropylene material is used in this product and with feisty designs, while giving color to your kitchen, with its lock mechanism it safely keeps food for long time. The product has a volume variety between 1 and 120 liters and keeps goods such as toys, books and office equipment from external factors.

## Hobby basket

With its modern lines and feisty colors, this product is aptly produced with 100 percent food hygiene plastic material. It can be used both at home and at office and it is suitable for desktop usage as an organizer and comes in 4 different sizes. Its interior has a sand design and a smooth exterior surface. This product is one of highly demanded products of the company...

## **Bread bin**

Produced aptly with 100 percent food hygiene, totally healthy raw material and paint is used in this product. In order to fit kitchens with different colors, this bread bin has 10 different color options.