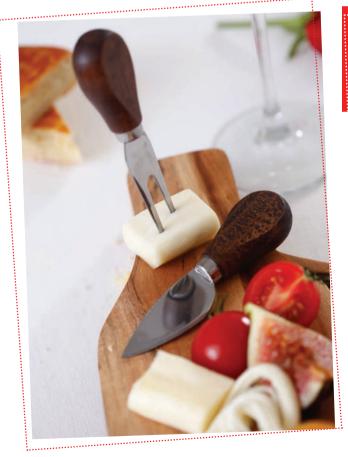

#### THE NAME OF LOVE

Love symbols red roses, heart cakes, cheese plate with delicious wine... All these little details describe love on Valentine's Day.

Black and red "s" shaped cups: *Karaca* 

**WHY NOT** drop some little love notes to your valentine and surprise them at the table?

ir bırak..

Ceramic espresso/liqueur cups with plate, Red ceramic bowl: Özlem Tuna

YOU CAN DECORATE your table with loyal swans or romantic candles for a fun Valentine's Day dinner.

Red service plates: *Monna*, Deep and small black square plates: *Kütahya Porselen*, Black bowls: *Kütahya Porselen*, Cutlery: *Narin*, *Wine glasses: Karaca*, White swans: *Güral Porselen*, Black and red "s" shaped cups: *Karaca*, Black candles: *Özlem Tuna*, Red candle stick: *Kütahya Porselen*, Napkin ring with evil eyes: *İlyasoğlu* 