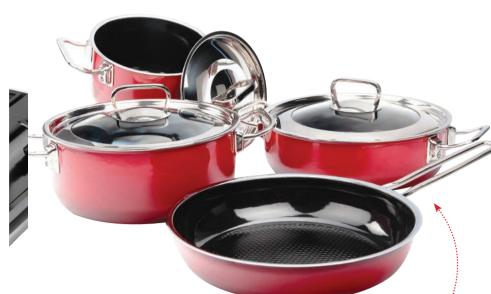

#### Saving up to 70% of your time and 50% of your energy

Simple safe; Korkmaz pressure cooker offers a high degree of safety. The integrated blocking system only permits the cooker to be opened when pressure has been released completely. Saving up to 70% of your time 50% of your energy.