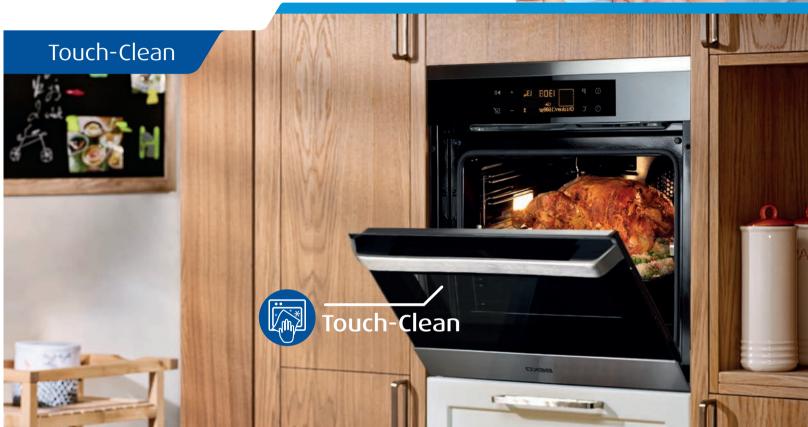

# Smart Beko is clean in one touch. Save time for family.

### Smart cleaning solution from Beko

Beko's Excellent Clean Technology ensures that the inner glass of your oven door will almost never get grease on it and can easily be cleaned with one touch.

It's always difficult and frustrating to clean grease stains from an oven's door. Beko's Excellent Clean Technology save you the hassle of scrubbing hard-to-remove residues. With this technology, you have the advantage of saving time and money. You don't have to use expensive heavy duty cleansers or need to spend extra time and effort cleaning oven doors. All you need to do is; to clean the inner door with a soft cleanser and a piece of cloth after every 20 cooking cycles. The results is a shiny door with an excellent look for many years.