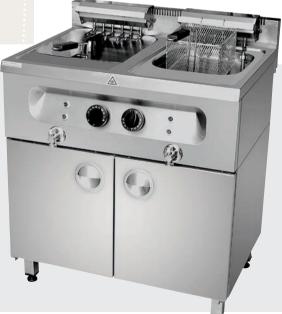

# Various solutions for professional kitchens

#### WHEN IT COMES TO FOOD SECTOR, PRODUCTS WHICH WILL ENSURE THE EMPLOYEES' COMFORT AND

SAFETY DISTINGUISH. THE INDUSTRIAL KITCHEN PRODUCTS THAT WE CHOOSE FROM SEVERAL AREAS WILL

MAXIMIZE BOTH THE SATISFACTION OF EMPLOYEES IN THIS SECTOR AND THE CUSTOMER SATISFACTION.

#### For fries

The body and panels of the double-basket deep fryer which is a product of Kayalar Endüstriyel Mutfak Sanayii (Kayalar Industrial Kitchen Trade) are made of stainless steel. Having 12+12 litres capacity, the product has a hanger mechanism for oil dripping. Kayalar double-basket deep fryer contains in itself a good deal of features like safety thermostat, oil drain cock and filtration system. Also, it creates space with the cabinet below. *Kayalar Endüstriyel Mutfak Sanayii* www.kayalarmutfak.com