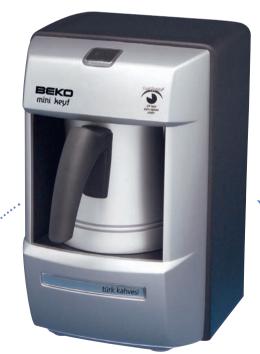

## Turkish coffee maker

This product, which can cook three cups of Turkish coffee at one go, is a true consumer pleaser with its illuminated cooking compartment and the audiovisual warning system.