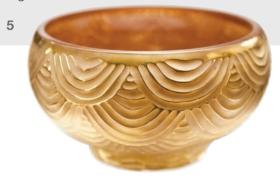

#### 5. Handmade bowl

This decorative bowl is sure to add to the ambiance of all living rooms with its unique design. The bowl, which was decorated using the cold cutting technique, was given its final shape through gilding following firing at 600 degrees.