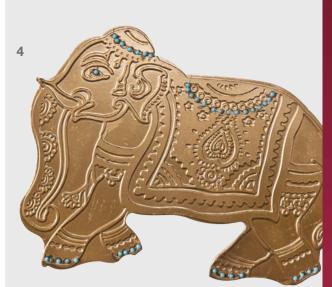

#### 4. Lucky charm

The product, which is inspired by the elephant figure, believed to be lucky in the Indian culture, is designed for use as a lucky charm. Prepared using the glass sanding technique, the final shape of the product was achieved through the gilding technique.