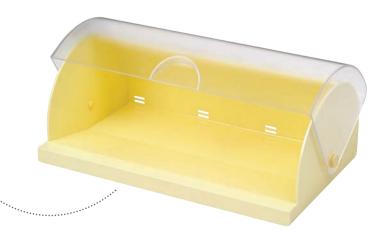

## **Bread bin**

Produced aptly with 100 percent food hygiene, totally healthy raw material and paint is used in this product. In order to fit kitchens with different colors, this bread bin has 10 different color options.