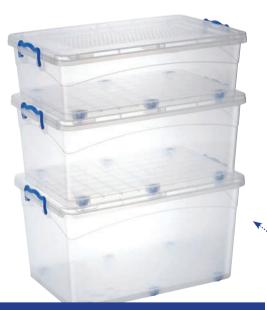

#### **PRACTICALITY** ON WHEELS

Akyüz Plastic's plastic boxes in a variety of sizes meets a variety of different demands. The boxes are designed to store kitchen supplies as well as bulky home goods, and thanks to their wheels, they are portable. The plastic boxes do not contain PDA and protect human health. They can be stored on top of each other, thus bringing order to narrow spaces and saving space. *Akyüz www.akyuz.com.tr* 