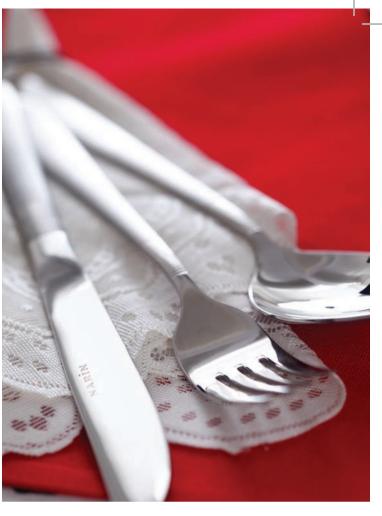

PHOTOS: HANDE GÖKSAN STYLING: İNCİ ÖZGÖZ

STYLING ASSISTANT: MELIS TÜZMEN

Red plate: *Kütahya Porselen*, Red spotted white plate: *Kütahya Porselen*, Red heart shaped bowl: *Karaca*, Cutlery: *Narin*, Toothpick with evil eyes: *İlyasoğlu* 

ir bırak..

Ceramic espresso/liqueur cups with plate, Red ceramic bowl: Özlem Tuna

YOU CAN DECORATE your table with loyal swans or romantic candles for a fun Valentine's Day dinner.

Red service plates: *Monna*, Deep and small black square plates: *Kütahya Porselen*, Black bowls: *Kütahya Porselen*, Cutlery: *Narin*, *Wine glasses: Karaca*, White swans: *Güral Porselen*, Black and red "s" shaped cups: *Karaca*, Black candles: *Özlem Tuna*, Red candle stick: *Kütahya Porselen*, Napkin ring with evil eyes: *İlyasoğlu* 

STYLE

Cutlery: Narin

Black candlestick: Özlem Tuna