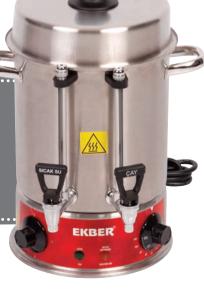

#### After meal

Suitable for all kinds of open buffet, restaurant, cafeteria and office Ekber tea maker keeps the temperature of the water and the tea. The product which has different sizes is electrically operated and preserves the tea and the steep in separate divisions.

Ekber www.ekber.com

- Extra kalın (5.00 mm) aluminyum gövde
- Isıya dayanıklı renkli PTFE kaplı dış yüzey
- Sağlıklı ve uzun ömürlü yapışmaz iç yüzey
- Estetik kaydırmaz kulplar ve cam kapak

 CENK METAL SANAYI ve TİCARET LTD STI

 Dolum Tesisleri Yolu Uğur Hancı Sok. No.16 AVCILAR - ISTANBUL

 Tel: 0212 422 90 31-37-41

 Faks: 0212 422 85 30

www.cenkmetal.com / info@cenkmetal.com