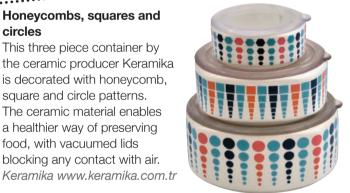

Honeycombs, squares and

This three piece container by

is decorated with honeycomb,

The ceramic material enables a healthier way of preserving food, with vacuumed lids blocking any contact with air.

square and circle patterns.