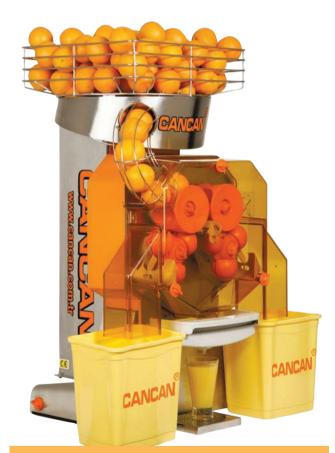

#### FRESH ORANGE JUICE IS JUST A BUTTON AWAY!

It is now super easy to have fresh orange juice at restaurants, cafeterias, student dormitories etc. Can Can automated orange juicers feed, cut and squeeze citrus with just one button. The equipment also meets hygiene and safety requirements – with all its parts washable in the dishwasher. All parts meet food standards. *Can Can Meyve Presleri www.cancan.com.tr* 