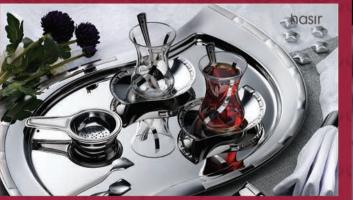

#### **C** Freshly brewed tea

• Enabling you to monitor the brewing process through its glass teapot, the Demly tea machine is produced by Arnica, and has a water capacity of 1,7 litres. With its stainless steel covered heating coil, the Demly tea machine is truly ideal for all tea lovers. Senur www.senur.com.tr