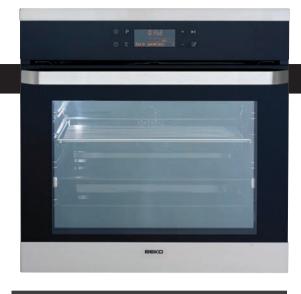

# Smart Beko is clean in one touch. Save time for family.

### Smart cleaning solution from Beko

Beko's Excellent Clean Technology ensures that the inner glass of your oven door will almost never get grease on it and can easily be cleaned with one touch.

It's always difficult and frustrating to clean grease stains from an oven's door. Beko's Excellent Clean Technology save you the hassle of scrubbing hard-to-remove residues. With this technology, you have the advantage of saving time and money. You don't have to use expensive heavy duty cleansers or need to spend extra time and effort cleaning oven doors. All you need to do is; to clean the inner door with a soft cleanser and a piece of cloth after every 20 cooking cycles. The results is a shiny door with an excellent look for many years.

Standard Glass. Excellent Clean Glass \*Demonstrates the inner door after 420 times of use.