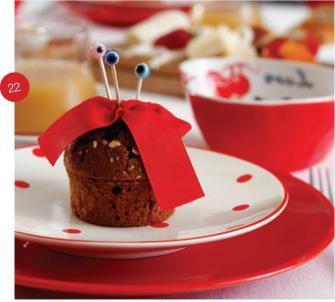

PHOTOS: HANDE GÖKSAN STYLING: İNCİ ÖZGÖZ

STYLING ASSISTANT: MELIS TÜZMEN

Red plate: *Kütahya Porselen*, Red spotted white plate: *Kütahya Porselen*, Red heart shaped bowl: *Karaca*, Cutlery: *Narin*, Toothpick with evil eyes: *İlyasoğlu* 

# The charm of **red**

#### VALENTINE'S DAY IS ALL ABOUT COLOR RED ...

NOBLE BLACK AND WHITE MEETS WITH ATTRACTIVE RED ON ROMANTIC TABLES.

Glass cup: *Ilio*, Heart shaped plate: *Karaca*, Wooden plate with triangle cups: *Karaca*, Wooden multi-purpose service plate: *Karaca* 