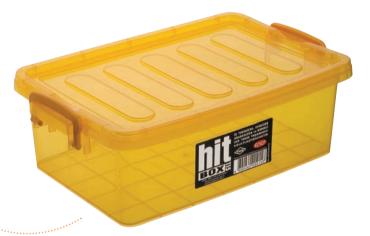

## Hitbox storage container

Transparent polypropylene material is used in this product and with feisty designs, while giving color to your kitchen, with its lock mechanism it safely keeps food for long time. The product has a volume variety between 1 and 120 liters and keeps goods such as toys, books and office equipment from external factors.