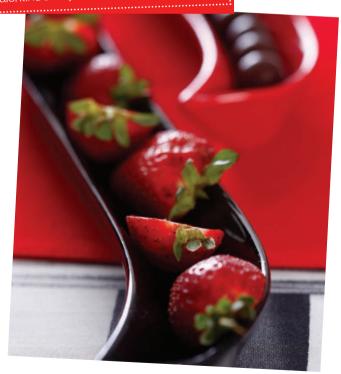

ir bırak..

Ceramic espresso/liqueur cups with plate, Red ceramic bowl: Özlem Tuna

YOU CAN DECORATE your table with loyal swans or romantic candles for a fun Valentine's Day dinner.

Red service plates: *Monna*, Deep and small black square plates: *Kütahya Porselen*, Black bowls: *Kütahya Porselen*, Cutlery: *Narin*, *Wine glasses: Karaca*, White swans: *Güral Porselen*, Black and red "s" shaped cups: *Karaca*, Black candles: *Özlem Tuna*, Red candle stick: *Kütahya Porselen*, Napkin ring with evil eyes: *İlyasoğlu* 

STYLE

Cutlery: Narin

Black candlestick: Özlem Tuna