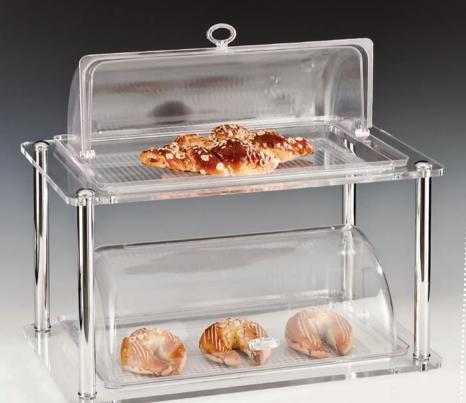

#### Ideal for big restaurants

Alkan Züccaciye's (Alkan Glassware) double-layer service product will decorate the open buffets. The product which has a stylish view with its transparent design also makes it possible to see through inside when the cover is closed. Made of acrylic material, this product is ideal for preserving dry food such as bread or cake. The product has different sizes as well. *Alkan Züccaciye www. alkanzuc.com.tr* 