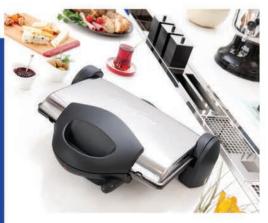

# Various solutions for professional kitchens

#### WHEN IT COMES TO FOOD SECTOR, PRODUCTS WHICH WILL ENSURE THE EMPLOYEES' COMFORT AND

SAFETY DISTINGUISH. THE INDUSTRIAL KITCHEN PRODUCTS THAT WE CHOOSE FROM SEVERAL AREAS WILL

MAXIMIZE BOTH THE SATISFACTION OF EMPLOYEES IN THIS SECTOR AND THE CUSTOMER SATISFACTION.

#### Ideal for big restaurants

Alkan Züccaciye's (Alkan Glassware) double-layer service product will decorate the open buffets. The product which has a stylish view with its transparent design also makes it possible to see through inside when the cover is closed. Made of acrylic material, this product is ideal for preserving dry food such as bread or cake. The product has different sizes as well. *Alkan Züccaciye www. alkanzuc.com.tr* 

#### For fries

The body and panels of the double-basket deep fryer which is a product of Kayalar Endüstriyel Mutfak Sanayii (Kayalar Industrial Kitchen Trade) are made of stainless steel. Having 12+12 litres capacity, the product has a hanger mechanism for oil dripping. Kayalar double-basket deep fryer contains in itself a good deal of features like safety thermostat, oil drain cock and filtration system. Also, it creates space with the cabinet below. *Kayalar Endüstriyel Mutfak Sanayii* www.kayalarmutfak.com