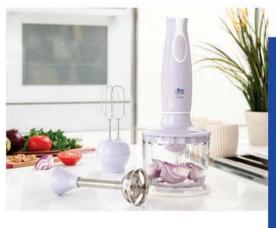

## **Comfort** promoting utensils

2

З

Big kitchens are making life easier! The open wide spaces enable you to store more gadgets and utensils than a standard kitchen and thus increase your standard of life. Here are some of those gadgets that turn spending time in the kitchen into pleasure.

#### In-house butcher

The Arnica Promeat Grande provides you with the luxury of mincing your own meat at the healthy environment of your own home. Thanks to the stainless steel grinding cylinders and the stainless blades of the long lasting Promeat Grande, meat is now freshly consumed. *Senur www.senur.com.tr* 

#### Steamy health

✓ The key to healthy cooking, steaming, arrives to regular kitchens thanks to Jumbo's Steam Line series. Enabling cooking several dishes at the same with its multilayered compartment, the Jumbo Steam Line saves a lot on energy as well. *Jumbo www.jumbo.com.tr* 

### 3 Delicious fries

• The Arzum Bonfrit Deep Fryer with a 650 ml oil capacity enables you to monitor the frying process thanks to its lid with a glass window. With two color options – lilac and green – the Bonfrit also features a washable oil compartment. *Arzum www.arzum.com.tr* 

#### Smart teapot

artun

The smart teapot Tulipa by Korkmaz has a 2,5 litre water and 1,2 litre infuser capacity. Thanks to its sensor the teapot safely shuts itself down when it runs out of water or when it's not used for 5 hours. *Korkmaz www.korkmaz.com.tr* 

#### Cold water meets the refrigerator

The Simfer water dispenser is not only a water dispenser but also a refrigerator with its lower compartment. Serving both hot and cold water, this water dispenser with odor-free water pipes is 350x360x995 mm in dimensions. *Simfer www.simfer.com.tr* 

WHILE HAVING A SMALL KITCHEN IS A REAL BORE, SPENDING TIME IN A BIG KITCHEN IS JUST AS FUN. BIG KITCHENS THAT CAN HARBOR A VARIETY OF GADGETS AND UTENSILS ALSO DECREASES THE AMOUNT OF TRIPS YOU MAKE TO THE SUPERMARKET. HERE ARE SOME OF LIFESAVING GADGETS, FROM MEAT GRINDERS TO BREAD MAKERS.