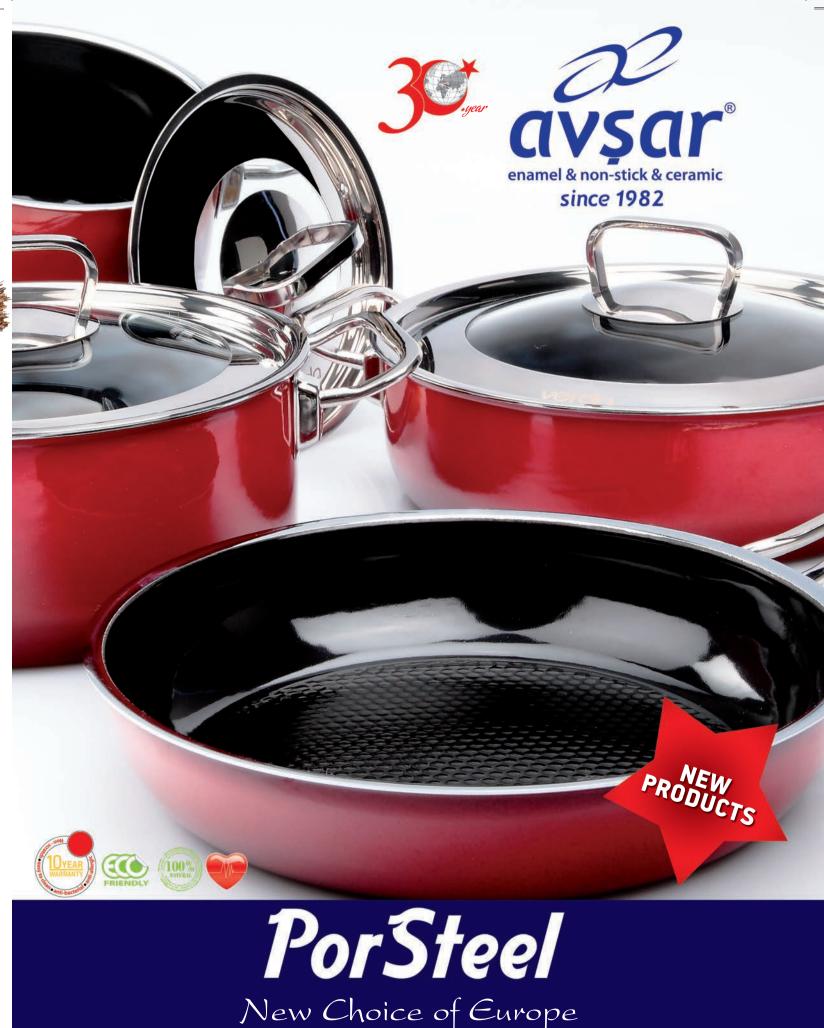

#### MAGMA STRUCTURE

The grow pale , surface burning - browning problems will end through coating of the product by **EASY TO CLEAN** porcelain technology and several times heating under 850°C through also extra powerfull-steel body...

#### SCRATCH SHIELD

**PorSteel** is being stable interior - exterior surfaces to cutting and scratching that using the metallic tools and materials will not be problem through of this speciality...

3D INSIDE

You will reach to healthness of the cooking with using less oil while decreasing the sticking through of reactive inside surface ...

#### EASY TO CLEAN

Your hands will never be tire anymore, moreover there is no need to you use the cleanser, also your **PorSteel** pot can be cleaned easier and quickly through of **Easy to Clean** system...

#### ANTI-BACTERIAL

**Porsteel** The bacteriums, microps and detergant leeses can not stay on neither exterior nor interior surfaces of the **PorSteel** pots through of smooth surface, will never keep for bad-smells. Furthermore, **PorSteel'**s Antibacterial speciality will offer to you saving facility for your cooked foods with health and safety in your refrigirator and deep-freezer.