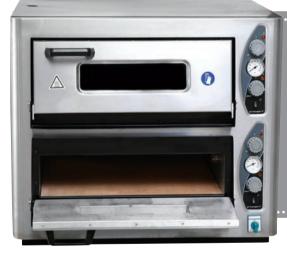

#### Crunchy pizzas

Pizza services are accelerating. Maksan's double-decker pizza oven easily cooks 25 centimeter pizzas. It's possible to see if the pizza is cooked without opening the furnace door and to prevent the heat loss thanks to the windowed furnace door and interior lighting. Upper and lower blocks of the oven can work separately. The oven is designed to be used over the bench. The base of the firing section which is made of firebrick gives flavor to the pizzas. *Maksan Mutfak Sanayii (Maksan Kitchen Industry)* 