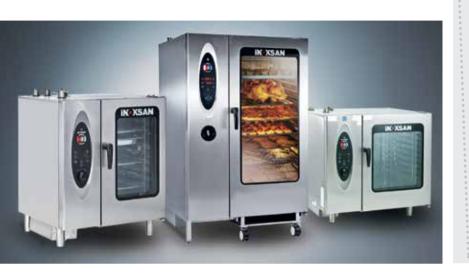

ent.

Öztiryakiler, www.oztiryakiler.com.tr

#### Maksan Dishwasher saves water

Maksan's DW 500 Dishwasher, for use beneath counters, can wash up to 500 plates in an hour. Produced by one of Turkey's leaders in industrial kitchen products, this machine in a savior for small and mid-size hotels and restaurants. Ending the problem of dishwashing in these places, the DW 500 is also appealing with its other features. Washing in 50 - 50 °C DW 500 dries in 85 °C which results in perfect hygiene. The DW 500 can also wash 16 plates in only two minutes and also with only two liters of water, making it an environmentally friendly product for clean water sources. Press one button and trust DW 500 and then you can care for your customers with peace of mind. **Maksan Mutfak**, www.proexpert.com.tr





#### The highly economical Inoksan Gas Boiler Oven

The Gas Boiler (Steam) Oven from Inoksan aims to present both job owners and experts with a speedy and economical solution. While saving energy through its high technology. super burning performance, its design makes for a safe, hygienic, ergonomic and easy to use product. It cooks many meals at once, cools down easily and can start cooking with only one button making it friendly for experts. It also de-freezes food right out of freezer very quickly. With its special equipment, you don't have to turn the meat upside down because this oven will cook both sides evenly. It also prepares high quality pastries when set to right fan speed and humidity percentage. The Gas Boiler (Steam) Oven reduces cooking and grilling time with a percentage