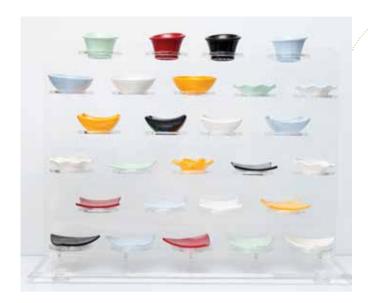

## **Colorful** bowls and happy tables

All Carbaicar melamine bowls are manufactured by Alkan Zücaciye. These bowls made of melamine raw material draw attention with their unique design and beautiful colors. It has seven different color options and black, white, cream, blue, yellow, red, and orange alternatives. These bowls, conforming to the open-buffet concept, are mostly for salads and olive oil dishes.