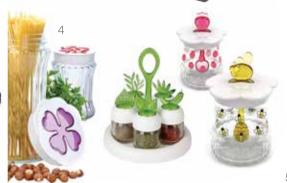

Sweet Aegean Breeze in the kitchen

The purpose of the Agean Collection that is manufactured with a brand name "Renga" by Mercanlar Mutfak is to see immediately in which jar the honey is or in which bottle the oregano is. The cutest pieces are in the spice set. All the jars in the set has three dimensional figures on their lids and they are designed to represent the content (oregano branch, mint leaf, etc.) of the jar to which they are screwed. Mercanlar, www.mercanlarkitchen.com