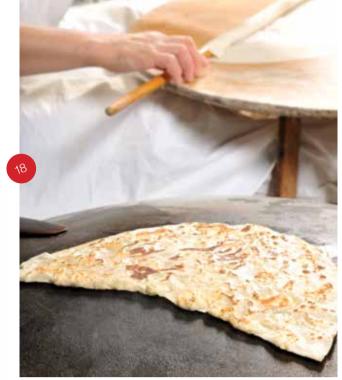

and turned into brand new tastes... The cookware used by the Turkish people is not great in variety but I should note that the basic cookware used to the purpose were pretty different than of the Palace. The cookware used most frequently by the common people were the pots and cauldrons made of bronze, copper and iron. Especially the earth casseroles, despite the technological advances and mass production, are still some favorite cookware for the taste of the food they cook slowly. Another favorite cookware was "sac". Sac looks like a big, iron lens; it has a convex form and is made of iron. It is placed on fire, and used to fry the pastries of Anatolia such as gözleme (pancakes), pide (pita bread), katmer (layered pastry), akıtma (crepes) or even bread. Sac was used especially for the pastries collectively prepared for Ramadan. It is a simple but handy equipment, generally used as the concave part on fire, but it might be turned over after cleaning thoroughly and be used to

cook sac kebab.