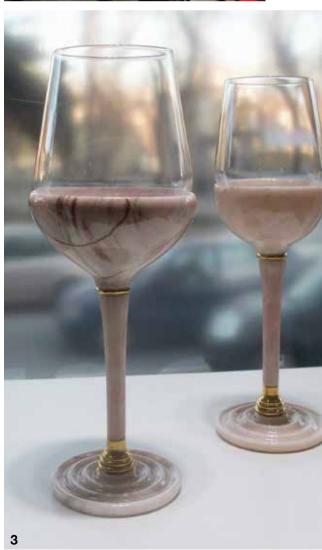

#### 3) Dion-i

This line, in which I brought marble and glass together, took place in I-Deco fair in CNR Expo. In these wine glasses, I used marble, metal and glass. The aim is to keep the drink cool for longer. Additionally, using the weight of the material, we produced cork and corkscrew.