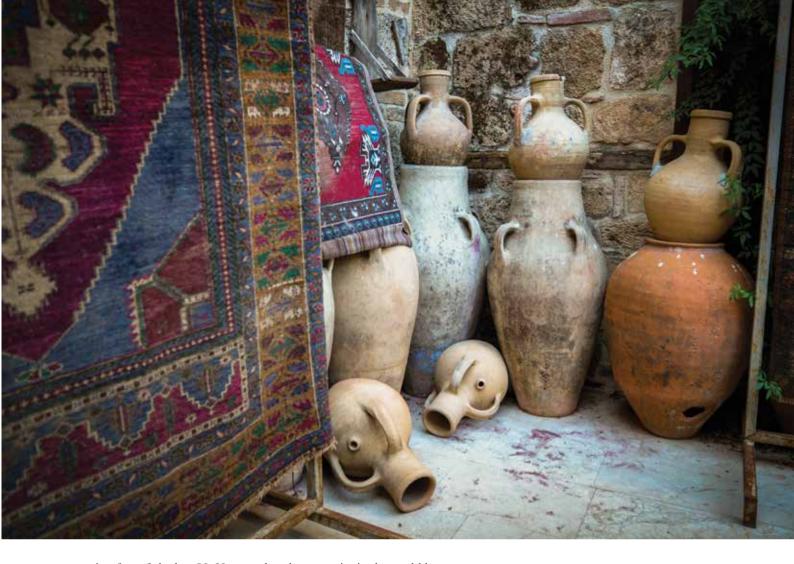

There would be special containers for liquids such as milk or oil. For example, drinks like ayran preferred cold in the summer would be stored in earth pitchers and milk would be stored in either copper buckets or vessels, depending on the amount. Very important for every Turkish table, although not relevant to

#### Traditional kitchen with three sections

In the traditional Turkish house, the kitchen has three sections: The part where the food is cooked, called "ocak" shortly, the part where to food is prepared and served, and the cellar, usually reached over a doorstep. The section in which range, floor and kitchen stoves and a smoke hole are placed is called "ocak". The section where the food is prepared and served draws attention with the shelves and the cookware placed on them. The cellar is where the food is stored. Every "storable" food, such as dry food kept in linen pouches, oil in large earthenware jars, dried meat and potatoes, onions and garlic in baskets, even cut home-made noodles, rice and sugar in wooden chests, is stored in the cellar. There are two important purpose of the cookware in the traditional Turkish kitchen: Firstly, they are crafted