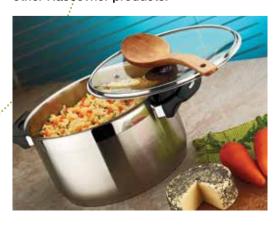

Electiric pressure cooker

O Electric pressure cooker is another different product that is manufactured by Sinbo's different approach. This product provides 60 percent more cooking power and spends 40 percent less cooking time compare to other electiric cookers. It attracts attention as a really different product, considering other steel body pressure cookers used over the oven. Sinbo Electiric Pressure Cooker is available in 7 liters and 10 liters sizes and it has a digital control panel to control the cooking status of the meal. Sinbo, www.sinbo.com.tr