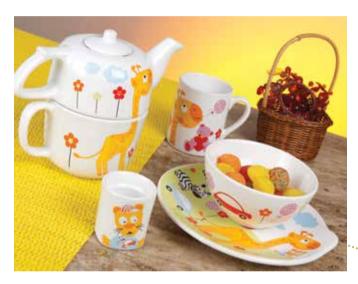

Sweet Aegean Breeze in the kitchen

The purpose of the Agean Collection that is manufactured with a brand name "Renga" by Mercanlar Mutfak is to see immediately in which jar the honey is or in which bottle the oregano is. The cutest pieces are in the spice set. All the jars in the set has three dimensional figures on their lids and they are designed to represent the content (oregano branch, mint leaf, etc.) of the jar to which they are screwed. Mercanlar, www.mercanlarkitchen.com