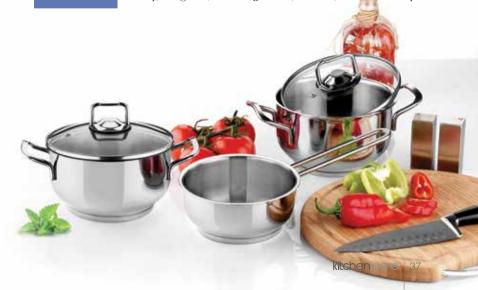

#### Vezir series reign in kitchens

The pots in Hascevher's 8 piece Vezir series transmit heat homogeneously because of its induction capsule base, saving energy at the same time. This pot adjusts to all stoves gas, ceramic, induction or other. Its polished outer surface also makes for a modern look with the steel lids. Hascevher, www.hascevher.com.tr