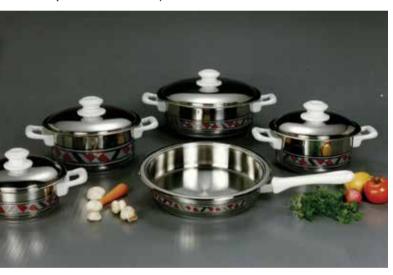

## To make a difference is to find the extraordinary

To cook only fish

Emsan's Fishy, on the contrary, is designed only for cooking fish and it is very practical to use: First, you put the fish in the pan, and, instead of turning over the fish, it is enough to turn over the pan to cook both sides of the fish. It prevents oil from sputtering with its double-sided and non-stick surface features. It is available in two sizes: 26 and 30cm in diameter. Cooking oil is not needed when using Fishy Pan. Emsan, www.emsan.com.tr