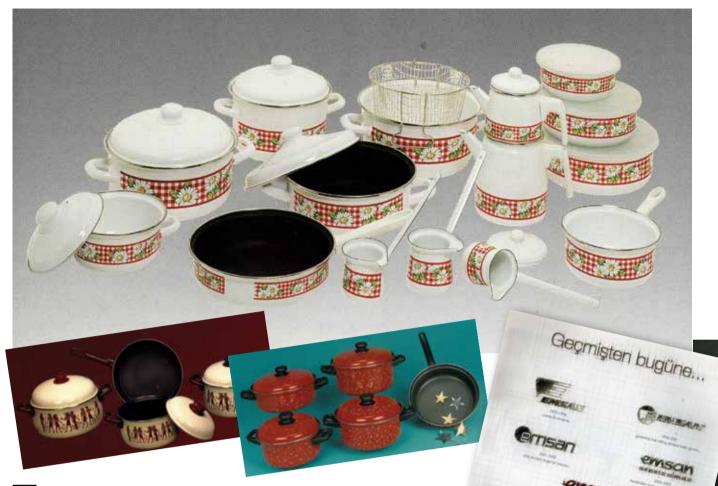

From past to present:

## **EMSAN**

Emsan was established by small entrepreneurs, both producer and merchant, in Denizli in the 1970's. Producing enamel trays, plates and pots during the first years, in 1980 the company started manufacturing steel pots, simultaneously establishing "door-to-door sale" marketing.

Steel pots, being a novelty in those days, were chosen by a lot of customers for its durability and health friendly material. The Emsan brandname travelled from ear to ear through house visits that also included "cooking techniques classes." The name travelled so far that in some places of Anatolia, you can hear people ask for Emsan pots instead of steel pots. Thus Emsan became a "generic brandname" and grew fast in the steel pot market.

Although being a powerful name in the steel and enamel pot sector Emsan was affected deeply from economic crisis. After surviving many in the first half of the 90's and the company turned to brand-oriented sales strategy in 2000's focusing on the domestic sector. Bought by the partners of Karaca Glassware Emsan went through a restructuring period in 2008. In December 2009 Emsan appeared in the market with its new identity, look and products.

Investing in its brandname since 2009 Emsan has a wide

variety of products today. From cutlery sets to samovars, teapots to coffeepots, porcelain dinner sets to lemon squeezers and tablecloths, Emsan products target customer needs and demands when improving its products. Since its start with steel pots Emsan continues to receive appreciation with its functional and practical products.

Since its foundation Emsan focuses on functional product designs along with the company's research and development department. Besides the company works on the material and methods used in production, aiming to make more durable and environment friendly products that are easy to use. The primary criteria in the company's research and development is to make sure these products can be used by customers for a long time and to minimize environmental waste.

Since 2000 Emsan has increased its market share and stores. The main 6 - 7 brands in the sector now share approximately 75 %. The remaining 25 % contains about 30 brands. While even the biggest companies in the sector have a share of 10-11 % Emsan is one of the leaders. Having produced export products Emsan is growing in the neighboring countries and European countries today.