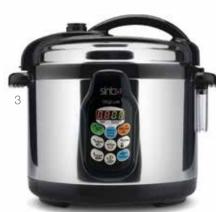

Electiric pressure cooker

O Electric pressure cooker is another different product that is manufactured by Sinbo's different approach. This product provides 60 percent more cooking power and spends 40 percent less cooking time compare to other electiric cookers. It attracts attention as a really different product, considering other steel body pressure cookers used over the oven. Sinbo Electiric Pressure Cooker is available in 7 liters and 10 liters sizes and it has a digital control panel to control the cooking status of the meal. Sinbo, www.sinbo.com.tr