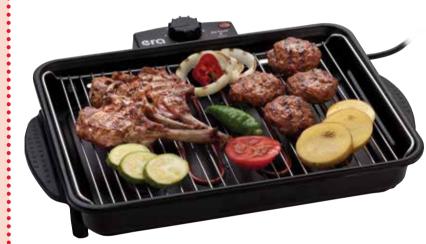

#### **Having** an indoor barbecue feast

Era's SM-4 Barbecue is a perfect choice to make fish, meat, shish, chicken, meatball and sausages. With its removable resistance, heat-resistant feet and handle grips, mountain base (or lower carrier place), removable and easy clean lower tray SM-4 Era Barbecue is best choice who likes meat meals. It's thermostat adjust switch, indicator lamp and 2000 W power are other features. It also has two years of guarantee.