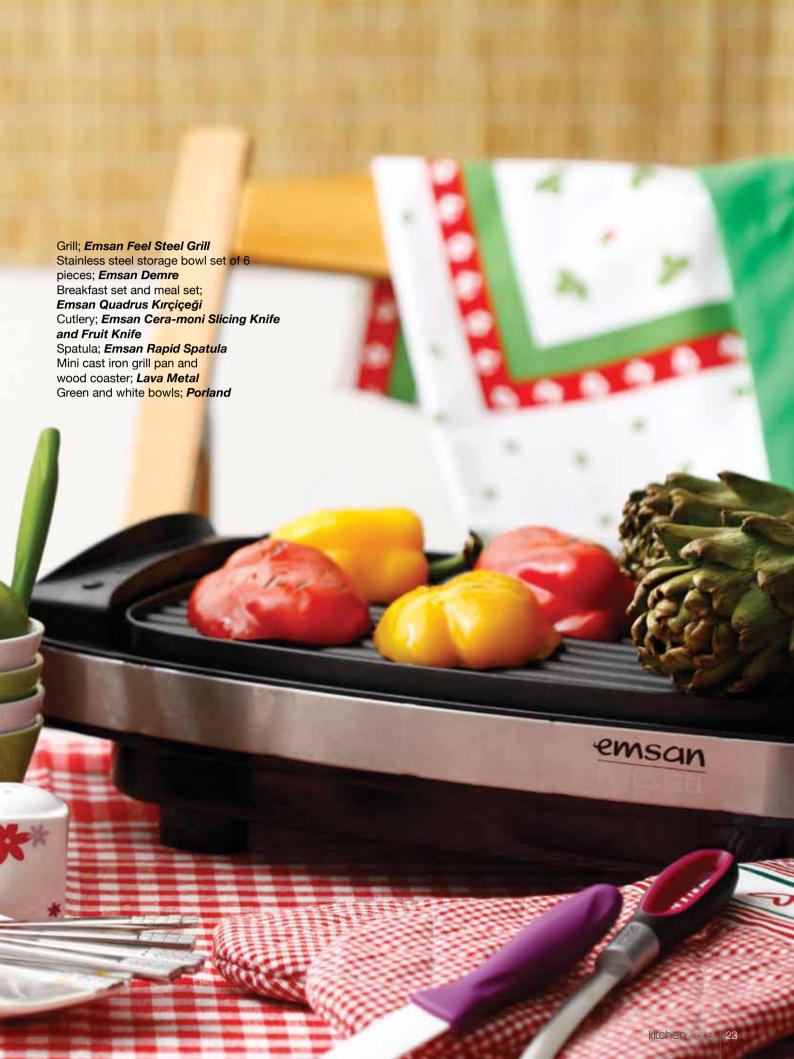

r in wooden chests, is stored in the cellar. There are two important purpose of the cookware in the traditional Turkish kitchen: Firstly, they are crafted







based on the women's order or wishes as they are generally used by the women. Secondly, almost all of them draw attention with their adornments. The metal cauldrons are hammered and the equipment like pitchers, sinis and vessels have carvings on them. Wooden ones are ornamented with etched-out flowers and figures from nature. Earthenware jars sometimes have grapes going down in bunches; sometimes their handles have helicoid or plait patterns. Great many numbers of different patterns are carved on these earthenware jars from its rim to its body, using pointed and sharp material in the process of making while they are still wet.











From past to present:

## **EMSAN**

Emsan was established by small entrepreneurs, both producer and merchant, in Denizli in the 1970's. Producing enamel trays, plates and pots during the first years, in 1980 the company started manufacturing steel pots, simultaneously establishing "door-to-door sale" marketing.

Steel pots, being a novelty in those days, were chosen by a lot of customers for its durability and health friendly material. The Emsan brandname travelled from ear to ear through house visits that also included "cooking techniques classes." The name travelled so far that in some places of Anatolia, you can hear people ask for Emsan pots instead of steel pots. Thus Emsan became a "generic brandname" and grew fast in the steel pot market.

Although being a powerful name in