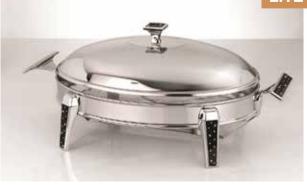

tes of the Turkish kitchen, the Döner, is now known and seen as an alternative fast food product almost all around the world. Baysan is ready to introduce it to the whole world with its four-radian, overhead engined Döner Machine! Produced completely from AISI 304 quality stainless steel sheet, this machine is also suitable to Europe CE standards. In case fire is turned off it automatically shuts down gas flow with its safety valve and its radian stones are made from a special ceramic that is resistant to extreme temperatures. Another feature of this machine is that the engine on it can rotate both ways and once every minute. This makes it much easier to use this machine.

Baysan Makina, www.baysanmakina.com



#### LATEST NEWS FROM KITCHENWARE SECTOR



#### LITE TABLES FOR SPECIAL DAYS



Mercury Black Serving Sets of Hisar are designed for unforgettable tables on special days. The products of Mercury line have rectangular, elliptical and circular shapes, and their handles and legs are black and adorned with glittery stones. Mercury line, produced in black, gold and silver, has a wide range of products from soups to serving equipment, tea sets to salt-pepper and oil-vinegar sets. Tea lights placed under the products are designed especially to keep the food always warm.

Hisar, www.hisar.com.tr

#### THE IMPORTANCE OF ERGONOMICS

This practical carafe of 2 It capacity produced by Ücsan Plastik is made of healthy materials. The shaft of this carafe is made of SAN and its lid is made of ABS material. It is awarded the certificate of Turkish Ministry of Food, Agriculture and