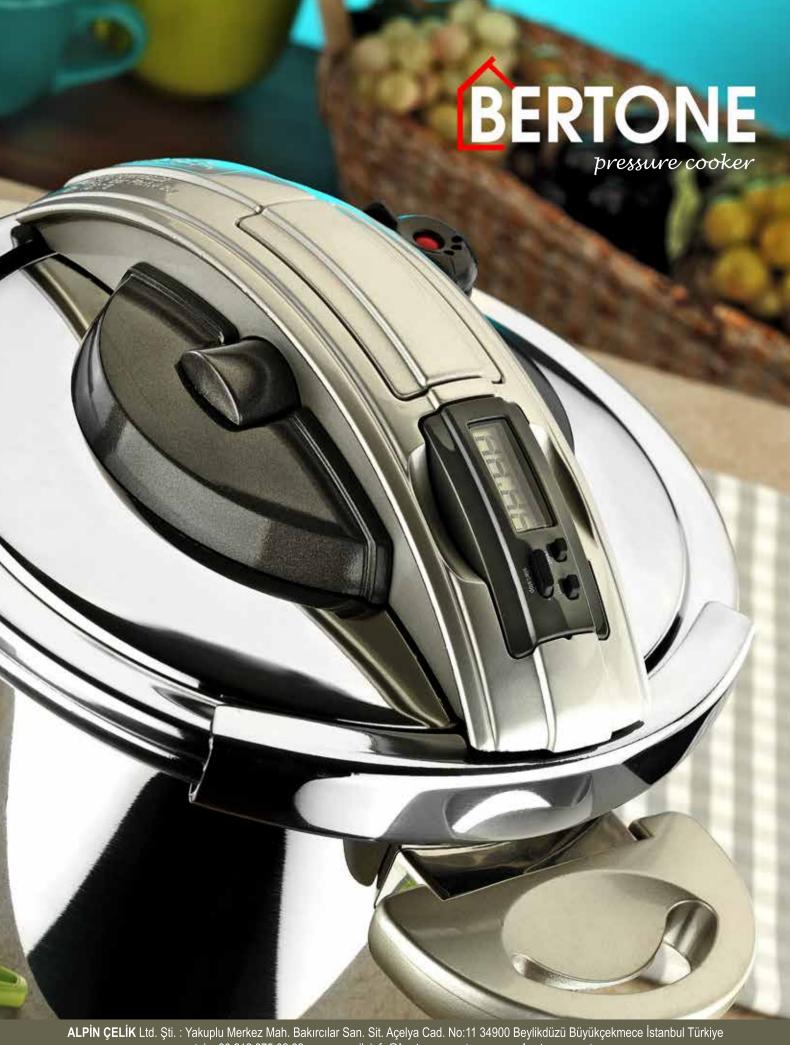

Electiric pressure cooker

O Electric pressure cooker is another different product that is manufactured by Sinbo's different approach. This product provides 60 percent more cooking power and spends 40 percent less cooking time compare to other electiric cookers. It attracts attention as a really different product, considering other steel body pressure cookers used over the oven. Sinbo Electiric Pressure Cooker is available in 7 liters and 10 liters sizes and it has a digital control panel to control the cooking status of the meal. Sinbo, www.sinbo.com.tr