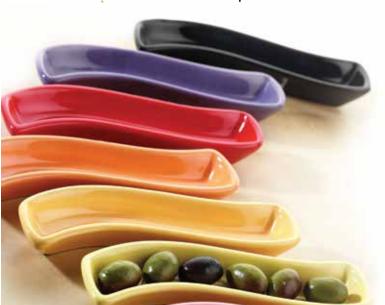

## **Colorful** bowls and happy tables

All Carbaicar melamine bowls are manufactured by Alkan Zücaciye. These bowls made of melamine raw material draw attention with their unique design and beautiful colors. It has seven different color options and black, white, cream, blue, yellow, red, and orange alternatives. These bowls, conforming to the open-buffet concept, are mostly for salads and olive oil dishes.