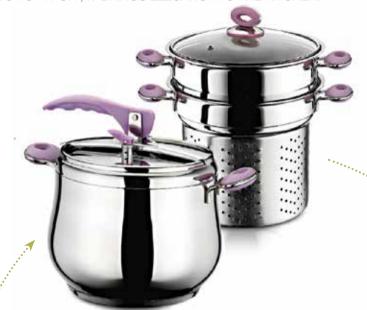

# To the ones who prefer pressure cookers

Hascevher's new product Anemon Practica Pressure Cooker Set is a very practical set as its name suggests. This set is designed to help housewives cook meals when they don't have much time. With this set, different meals can be cooked at the same time. For example, it is possible to cook a delicious sauce at the top while pasta is boiled at the bottom. Furthermore, it is possible to fry by using strainer section of this set. Practica is manufactured by using stainless steel, its body is carefully polished, and its bottom is induction capsule bottom. It evenly distributes the heat at the bottom and therefore, it can be used for all kind of ovens; ceramic, induction, or gas oven. Practica's another feature is its specially designed ergonomic and heat resistant Bakelite handles.

### **Nr1** for pasta lovers

Who doesn't like pasta? Hascevher's Pasta Pan is a "must-have" for homes that serve pasta all the time. The strainer on product's lid prevents boiling pasta water from overflowing and helps draining the water after pasta is boiled and ready. The exterior surface of the product is polished and is made of stainless steel covered with a special alloy against fading. Furthermore, its induction encapsulated bottom evenly distributes the heat at the bottom of the pan. Its handles are special Italian design and, probably, using strainer will be history because of the Pasta Pan that surrounds the body of the pan and that easily drains the water when it is uplifted.