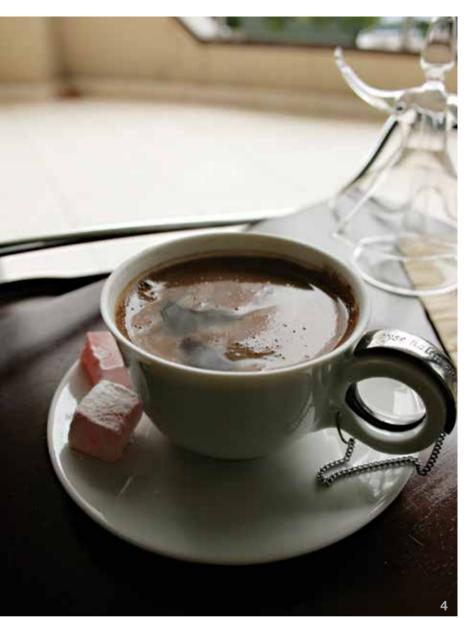

#### 4) Fortune Cup:

We had Turkish coffee with a friend of mine and wanted to do some fortunetelling, but we had neither a ring nor a coin to cool the cup faster... This made me think that if someone wants something that much, this might be thought a need! So I thought "We need a cup with a ring on it" and started working on the cup design. On the ring, the most common phrase "Neyse Halin, Çıksın Falin (Whatever your situation is, it shall appear)" is written. When you turn the cup, the design puts your wish on the cup. This cup is also the most special design of mine. I also took the production. So this product, with its merits, faults, profits and losses, is completely mine.