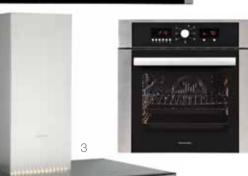

#### Aesthetics and thriftiness in the kitchen

Profilo Durable Household Products has 9 new built-in ovens that bring both aesthetics and energy saving to the kitchens. Using 10 – 20 per cent less energy than A Class ovens come with glass lids and flat side surfaces that makes it a lot easier to clean them. They are also appealing with their static electricity, electro turbo or multipurpose features and program options from 4 to 9. The multifunction feature is an option to choose the best for the food and one can prepare while make use of the electroturbo for top-bottom, bottom, fan grill, large or small area heating options. **Profilo**, www.profilo.com.tr

A stylish modernity in the kitchen

Termikel's BO 13574 Built-in Ovens were designed with the unique elegance of glass, offers eight different functions and provides the best settings to cook a variety of delicious dishes from fish to meat, from cakes to pizza. It is also programmable up to 24 hours and have digital thermostat setting, grill, inside oven lighting, telescopic shelf runner. **Termikel**, www.termikel.com.tr

Black pearl-white pearl

Vestel's built-in oven series Mirror, Inox, Black and White presents decoration and concept alternatives in kitchens. Vestel Black AFB - 902E is multifunctional, uses Inox material and has a grill, 9 cooking options, energy class A, oven control, oven lighting, black dismountable shelf system, three layers of glass lids, "prolitik" cleaning, bottom-top cooking, pizza maker, fans and defrosting functions. **Vestel**, www.vestel.com.tr