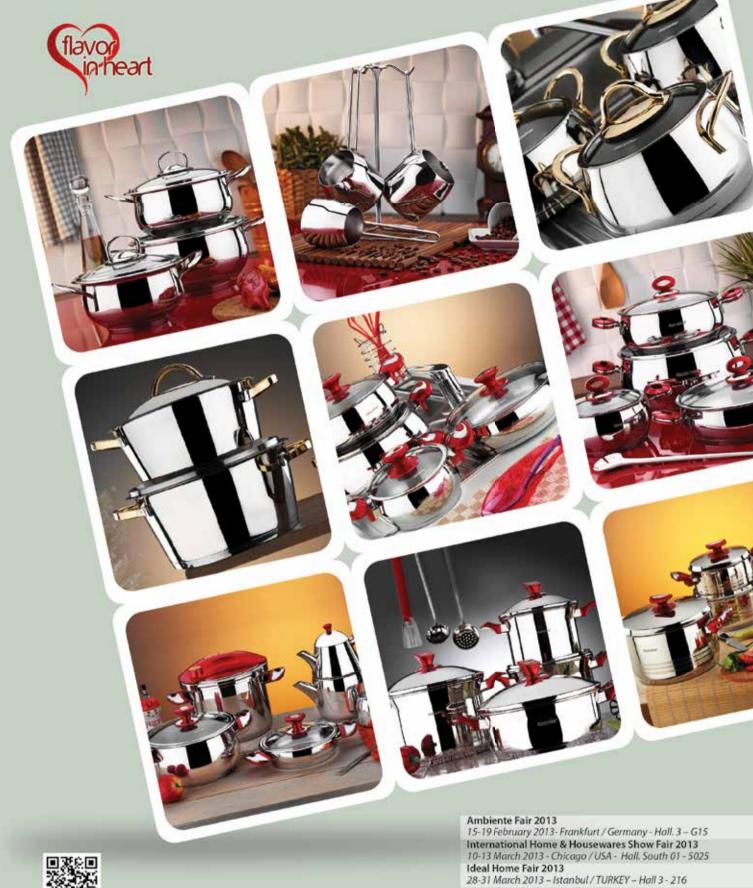

#### Vezir series reign in kitchens

The pots in Hascevher's 8 piece Vezir series transmit heat homogeneously because of its induction capsule base, saving energy at the same time. This pot adjusts to all stoves gas, ceramic, induction or other. Its polished outer surface also makes for a modern look with the steel lids. Hascevher, www.hascevher.com.tr

# To the ones who prefer pressure cookers

Hascevher's new product Anemon Practica Pressure Cooker Set is a very practical set as its name suggests. This set is designed to help housewives cook meals when they don't have much time. With this set, different meals can be cooked at the same time. For example, it is possible to cook a delicious sauce at the top while pasta is boiled at the bottom. Furthermore, it is possible to fry by using strainer section of this set. Practica is manufactured by using stainless steel, its body is carefully polished, and its bottom is induction capsule bottom. It evenly distributes the heat at the bottom and therefore, it can be used for all kind of ovens; ceramic, induction, or gas oven. Practica's another feature is its specially designed ergonomic and heat resistant Bakelite handles.

## If a set is a must for dowry...

22-piece Astoria Dowry Set is especially designed for newly wed couples. It contains a big size pressure cooker, four pans in different sizes, dual frying pan, 3 pots in different sizes, and a teapot. It contains all the necessary pieces needed in the kitchen. Other positive features of this set are its bakelite handles that don't burn hands and its carefully polished exterior surface. Glass lids of the pans are ideal for checking the status of the meal without opening the lid. Ones who set up a new home or who want to renew their kitchenware, this is for you...

### **Nr1** for pasta lovers

Who doesn't like pasta? Hascevher's Pasta Pan is a "must-have" for homes that serve pasta all the time. The strainer on product's lid prevents boiling pasta water from overflowing and helps draining the water after pasta is boiled and ready. The exterior surface of the product is polished and is made of stainless steel covered with a special alloy against fading. Furthermore, its induction encapsulated bottom evenly distributes the heat at the bottom of the pan. Its handles are special Italian design and, probably, using strainer will be history because of the Pasta Pan that surrounds the body of the pan and that easily drains the water when it is uplifted.

## For aesthetic and practical pan seekers

Leaf Set is Hascevher's another assertive design. Leaf Set is 8-piece set and each piece has a lid. It is a very esthetic product with its specially designed bakelite handles. Furthermore, it gives kitchens great aesthetic and visual wholeness and it can be washed without any hesitation in the dishwasher. Leaf Set displays a modern appearance with its half-satin, half-mirror polish exterior surface. This set is actually prepared to complete the designs featuring metals in the kitchen design. It is suitable for all kinds of ovens with its induction encapsulated bottom like all other Hascevher products.

## Pressure cooker worthy of the palaces

Hascevher's Hürrem model is made of stainless steel and it has carefully polished exterior surface. Hürrem evenly distributes the heat at the bottom with its induction encapsulated bottom. It is suitable for all kinds of ovens. It has a pointer that shows the maximum water level and this prevents adding excessive water into the pressure cooker. Specially designed ergonomic and bakelite handles allows holding the pressure cooker without burning hands. Safety is Hürrem Pressure Cooker's another feature. The silicon seal on the lid prevents accidental opening of the lid under pressure when the valves don't work because they become dirty when cooking; it comes loose to release the steam out.