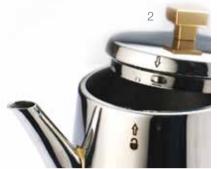

Safe lid, safe service

Hisar's Milano Teapot model has a little but very important detail: The lock on its upper pot. This lock prevents the person serving tea from dropping the lid, or most importantly, burning herself or somebody around her with boiled tea. Milano TeaPot also has an interim lid which is placed between upper pot and lower pot that holds the hot water. Thus, it prevents the upper teapot's bottom surface from misting up and it also stops droplets from dripping. Hisar, www.hisar.com.tr