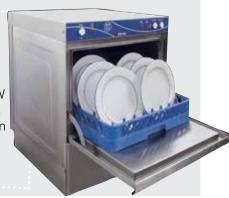

rgent.

Öztiryakiler, www.oztiryakiler.com.tr

#### Maksan Dishwasher saves water

Maksan's DW 500 Dishwasher, for use beneath counters, can wash up to 500 plates in an hour. Produced by one of Turkey's leaders in industrial kitchen products, this machine in a savior for small and mid-size hotels and restaurants. Ending the problem of dishwashing in these places, the DW 500 is also appealing with its other features. Washing in 50 - 50 °C DW 500 dries in 85 °C which results in perfect hygiene. The DW 500 can also wash 16 plates in only two minutes and also with only two liters of water, making it an environmentally friendly product for clean water sources. Press one button and trust DW 500 and then you can care for your customers with peace of mind. **Maksan Mutfak**, www.proexpert.com.tr





#### The highly economical Inoksan Gas Boiler Oven

The Gas Boiler (Steam) Oven from Inoksan aims to present both job owners and experts with a speedy and economical solution. While saving energy through its high technology. super burning performance, its design makes for a safe, hygienic, ergonomic and easy to use product. It cooks many meals at once, cools down easily and can start cooking with only one button making it friendly for experts. It also de-freezes food right out of freezer very quickly. With its special equipment, you don't have to turn the meat upside down because this oven will cook both sides evenly. It also prepares high quality pastries when set to right fan speed and humidity percentage. The Gas Boiler (Steam) Oven reduces cooking and grilling time with a percentag