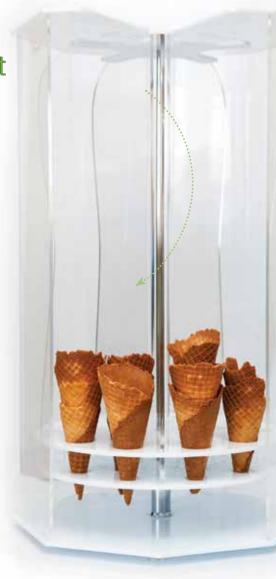

# Different approaches to the presentation and service

SERVICE AND PRESENTATION EQUIPMENT
MANUFACTURED BY ALKAN ZÜCACİYE ARE ESPECIALLY
INTENTED FOR THE TOURISM SECTOR AND THEY
COLOR FOOD PREFERENCES.

Cones are in sight and in hygienic environment

Alkan Zücaciye's swivel ice cream cone holder manufactured with Zicco brand is very popular especially in patisseries and in ice cream sections of hotels and restaurants. Cones are placed as six different arrays into the transparent ice cream cone holder made of acrylic and then this is placed on a countertop. This design that you could easily take cones one by one looks very stylish as well. Because it is transparent, customer can see the cone used for the ice cream he buys and this makes him to trust the product more.