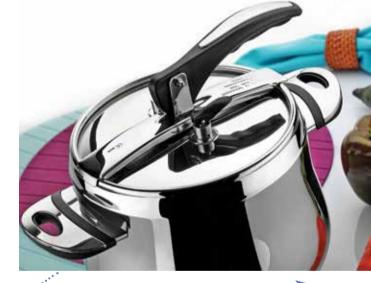

# To the ones who prefer pressure cookers

Hascevher's new product Anemon Practica Pressure Cooker Set is a very practical set as its name suggests. This set is designed to help housewives cook meals when they don't have much time. With this set, different meals can be cooked at the same time. For example, it is possible to cook a delicious sauce at the top while pasta is boiled at the bottom. Furthermore, it is possible to fry by using strainer section of this set. Practica is manufactured by using stainless steel, its body is carefully polished, and its bottom is induction capsule bottom. It evenly distributes the heat at the bottom and therefore, it can be used for all kind of ovens; ceramic, induction, or gas oven. Practica's another feature is its specially designed ergonomic and heat resistant Bakelite handles.

## Pressure cooker worthy of the palaces

Hascevher's Hürrem model is made of stainless steel and it has carefully polished exterior surface. Hürrem evenly distributes the heat at the bottom with its induction encapsulated bottom. It is suitable for all kinds of ovens. It has a pointer that shows the maximum water level and this prevents adding excessive water into the pressure cooker. Specially designed ergonomic and bakelite handles allows holding the pressure cooker without burning hands. Safety is Hürrem Pressure Cooker's another feature. The silicon seal on the lid prevents accidental opening of the lid under pressure when the valves don't work because they become dirty when cooking; it comes loose to release the steam out.