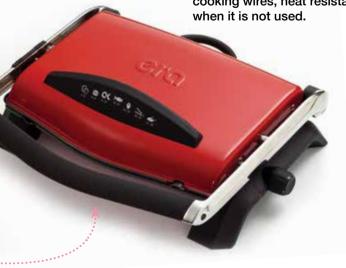

To prepare a delicious looking toasts and meat grills

PRODUCTS WHICH HAVE "ERA" BRAND ARE REAL NECESSITIES IN ALL KITCHENS.

#### **Having** an indoor barbecue feast

Era's SM-4 Barbecue is a perfect choice to make fish, meat, shish, chicken, meatball and sausages. With its removable resistance, heat-resistant feet and handle grips, mountain base (or lower carrier place), removable and easy clean lower tray SM-4 Era Barbecue is best choice who likes meat meals. It's thermostat adjust switch, indicator lamp and 2000 W power are other features. It also has two years of guarantee.

#### For hot delicious toasts

Making toast with Era's 1800 W - 230 V AC 50 Hz. toaster is completely different experience. Its lid can open as wide as 180 degrees and it is possible to fry deli foods like frankfurters or sausages in large amounts. It is very easy to clean because of its removable and washable surfaces. You can apply pressure from any point by using its wide handle which makes it easy to carry. It has two color options: Red and gray. Press Sandwich Maker is the essential part of the kitchens because of its adjustable lid, non-stick material coated surfaces and its steel body.

Jet Grill is one of Era's latest products. Its timer can be set up to 90 minutes. Both surfaces of Jet Grill can cook; therefore it saves users to turn over the meat to cook both sides and reduces the cooking time by one-half. Jet Grill has cooking time information on it depending on the food to be cooked. As soon as cooking starts, its electronic control panel and indicator light start working as well to ease user's work. Jet Grill's aluminum upper lid is removable. All parts that food touches are removable and washable. 1200 W – 230 V 50 Hz. Jett Grill allows you to prepare delicious barbecues within 20 minutes.

#### You can grill anything inside

Era Grillex is at your command for anything you want to cook in the grill...It has a heat adjustment button with thermostat for this purpose because different heat intensity is required to roast tomatoes or eggplants or to grill meat. Grillex is protected against oxidation with its aluminum body. The cooking wires inside it are coated with non-stick special material. Its griddle plates are removable and therefore, it is very easy to clean. It also cooks very fast: You can cook anything you want within 15 to 20 minutes. It has 6 Cr-Ni skewers as well as heat resistant bakelite stands. Grillex is very exclusive with its ability to grill and to cook shish.

## **Stop the** smell of fish while grilling

Era Izgara's Fisherman is designed for people who like fish but not its smell. Its color can be red or gray. Fisherman's removable and washable griddles are coated with non-stick material and it can cook grilled or steamed or any kind of fish. It has a protection system that cuts the electric current when its lid is opened. It is preferred because of it is ability to grill fish within 20 minutes without any smoke or smell. It has a thermostat, chrome and nickel coated cooking wires, heat resistant handles, and it can be stored in vertical position