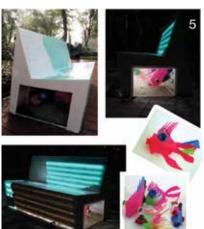

#### 5) Bankvarium

Bankvarium is a park bench I designed with Evrim Küçük for the Art Park organization in Şişli, Istanbul. The theme was environment and sustainability. We focused on environmental and water pollution, made fish from the waste and put these fish in the aquarium shaped bench. Bankvarium was a colorful product which drew attention while exhibited.