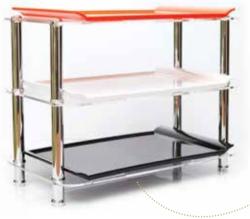

## **Presentation** on tray for patisseries and cafes

This three layer multi-purpose display stand is designed especially for patisseries and cafes. Its stand is Zicco and its trays are Carbaicar. This Alkan product is designed for displaying food on trays. All the trays can be in the same color or in different colors that make the stand very colorful and joyful.