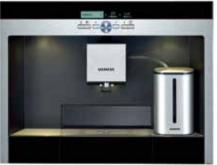

The pleasure of sipping coffee at your own home

Siemens's TK76K573 brings aesthetic design and high technology together in this built-in, full-automatic espresso and coffee machine. With its one touch feature you can prepare a latte, cappuccino or any other style coffee you like with only "one touch." Its SenseFlow system detects and preserves the best brewing degree and its AromaPressure system creating the perfect taste in each and every espresso. Its MyCoffee function knows and makes the perfect coffee just for you.

Siemens, www.siemens-home.com

Elegant and airy

Silverline 3122 model won 4 different design awards like Red Dot Award, IF Product Design award, PlusX Award and Nominee of German Design Preis. 3122 model is a minimalist kitchen hood with stainless steel body and a black glass plate just 3 cm high. It also has LED electronics with 5 levels, a 15-minute automatic stop delay, a filter saturation indicator and a solid LED ambient lighting. Silverline, www.silverline.com.tr