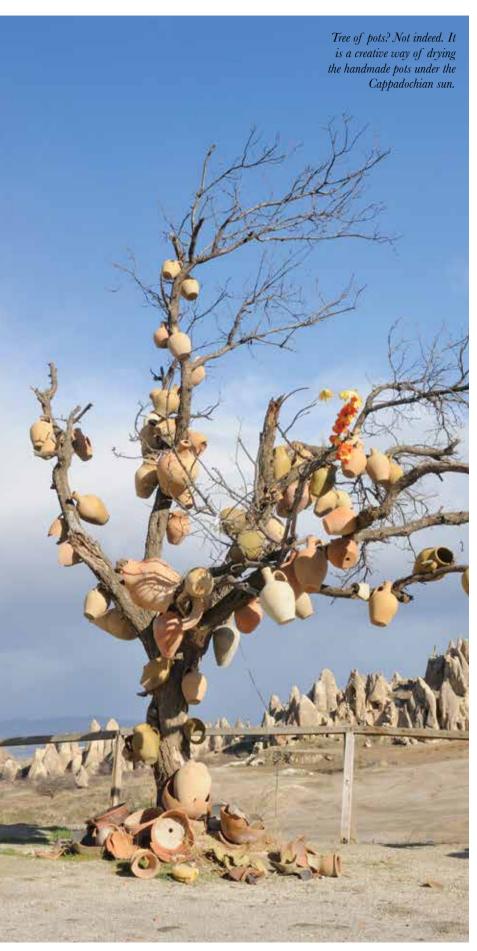

based on the women's order or wishes as they are generally used by the women. Secondly, almost all of them draw attention with their adornments. The metal cauldrons are hammered and the equipment like pitchers, sinis and vessels have carvings on them. Wooden ones are ornamented with etched-out flowers and figures from nature. Earthenware jars sometimes have grapes going down in bunches; sometimes their handles have helicoid or plait patterns. Great many numbers of different patterns are carved on these earthenware jars from its rim to its body, using pointed and sharp material in the process of making while they are still wet.