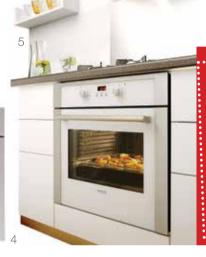

#### Aesthetics and thriftiness in the kitchen

Profilo Durable Household Products has 9 new built-in ovens that bring both aesthetics and energy saving to the kitchens. Using 10 – 20 per cent less energy than A Class ovens come with glass lids and flat side surfaces that makes it a lot easier to clean them. They are also appealing with their static electricity, electro turbo or multipurpose features and program options from 4 to 9. The multifunction feature is an option to choose the best for the food and one can prepare while make use of the electroturbo for top-bottom, bottom, fan grill, large or small area heating options. **Profilo**, www.profilo.com.tr

A stylish modernity in the kitchen

Termikel's BO 13574 Built-in Ovens were designed with the unique elegance of glass, offers eight different functions and provides the best settings to cook a variety of delicious dishes from fish to meat, from cakes to pizza. It is also programmable up to 24 hours and have digital thermostat setting, grill, inside oven lighting, telescopic shelf runner. **Termikel**, www.termikel.com.tr

Black pearl-white pearl

Vestel's built-in oven series Mirror, Inox, Black and White presents decoration and concept alternatives in kitchens. Vestel Black AFB - 902E is multifunctional, uses Inox material and has a grill, 9 cooking options, energy class A, oven control, oven lighting, black dismountable shelf system, three layers of glass lids, "prolitik" cleaning, bottom-top cooking, pizza maker, fans and defrosting functions. **Vestel**, www.vestel.com.tr