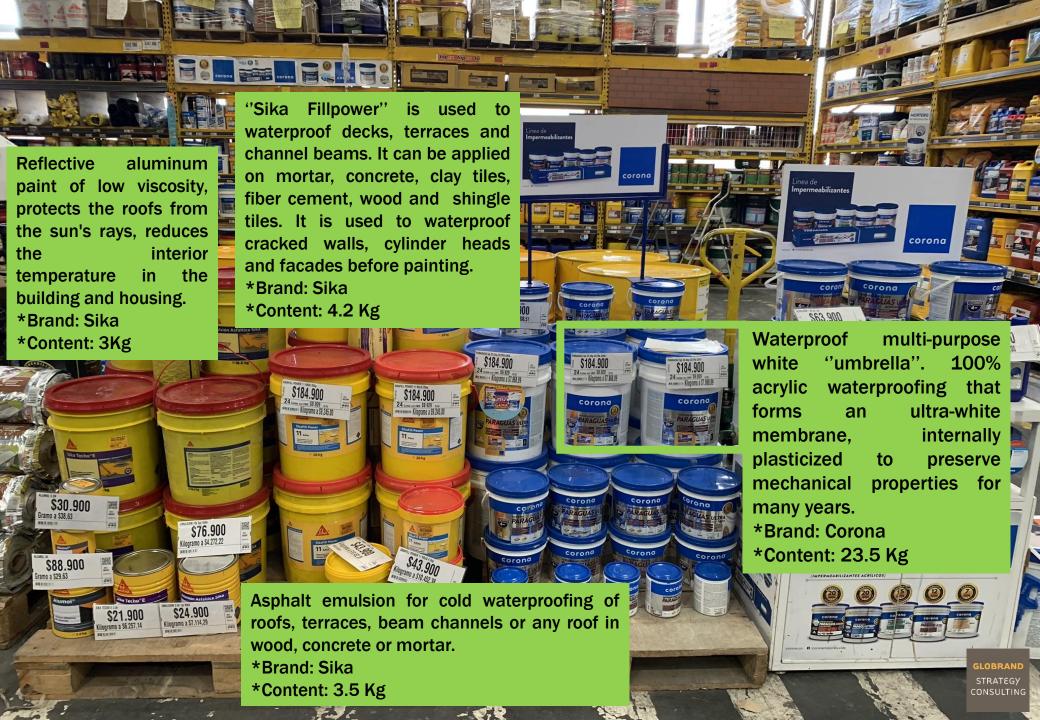

## Compre tranquilo, en CONSTRUCTOR Aceptamos sobrantes de obra. \*Solicite información sobre las condiciones de este servicio con los asesores de venta,

en el centro de atención al profesional o en el área de devoluciones.