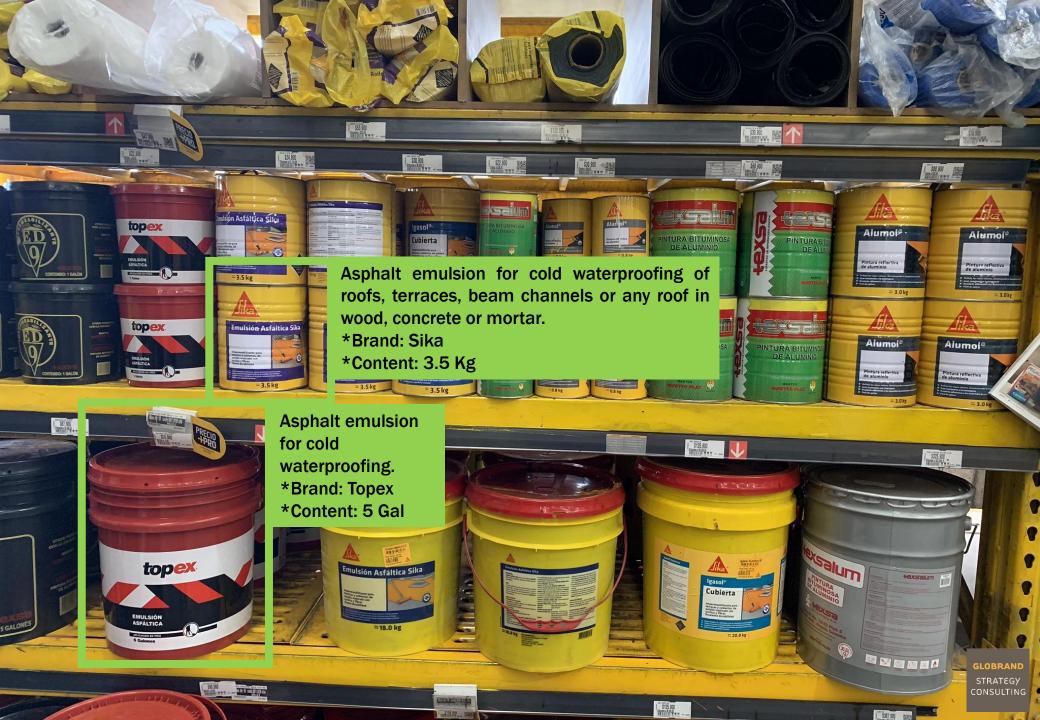

## Compre tranquilo, en CONSTRUCTOR Aceptamos sobrantes de obra. \*Solicite información sobre las condiciones de este servicio con los asesores de venta,

en el centro de atención al profesional o en el área de devoluciones.