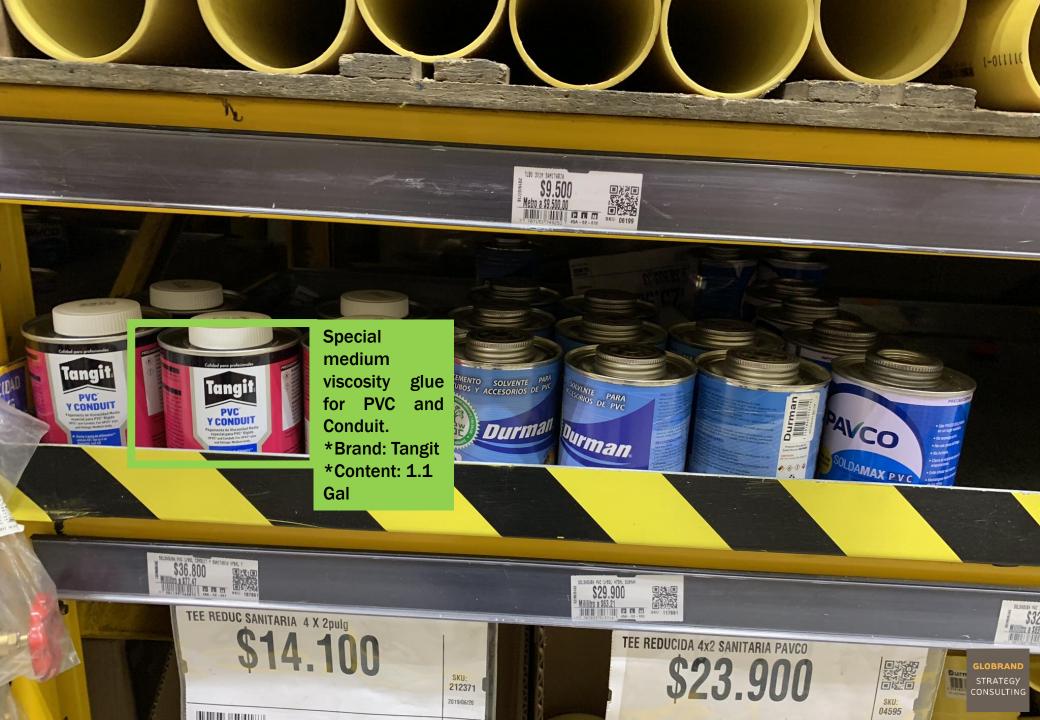

g



Mortar and Concrete Cure. **Prevents drastic** evaporation of water from the concrete or mortar mixture, thus minimizing the formation of cracks.

\*Brand: Topex \*Content: 20 Kg



Plastocrete®

DM























Glue and seal all materials in all conditions.

\*Brand: Pegadit \*Content: 446 G





Adhesive sealant for masonry, fiberglass, plastics, metal, polycarbonate, glass, acrylic, tiles in general.

\*Brand: Pegadit

\*Content: 280 MI



IDEK EN CALIDAD SEKVICIO E INNOVACION



ALTA EXIGENCIA

Wood glue. Recommended for the assembly and repair of furniture in materials such as Triplex, chipboard, MDF and in general for wooden joints with humidity percentages not higher than 15%.

\*Brand: Carpincol \*Content: 250 G



LÍDER EN CALIDAD SERVICIO E INNOVACIÓN