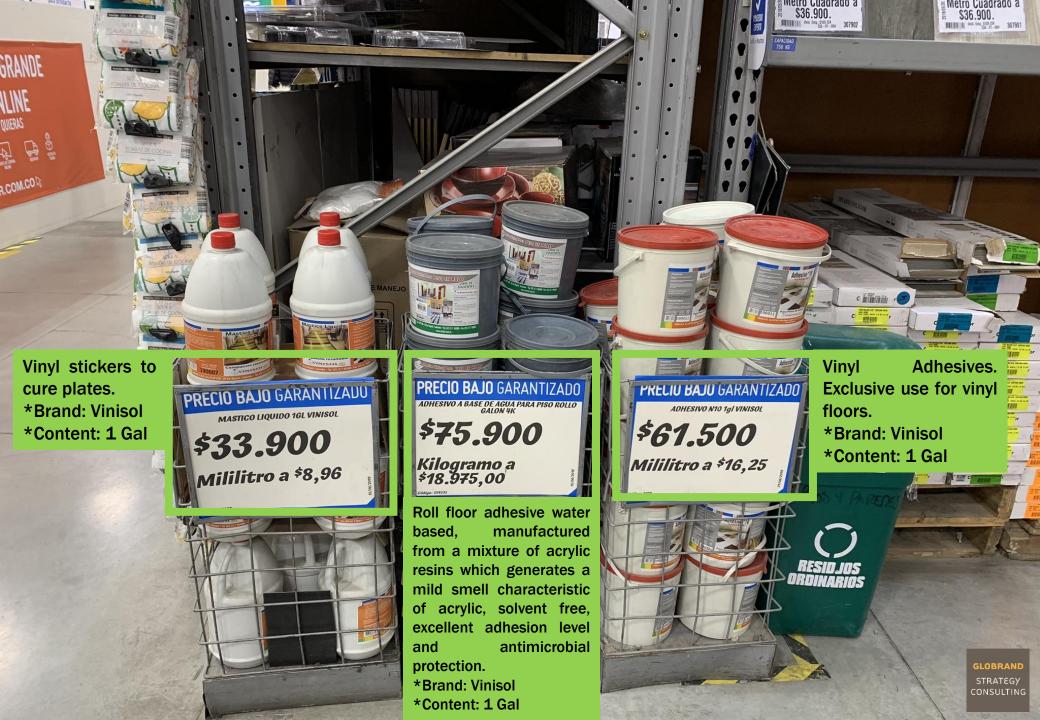

\*Brand: Mapei

apefast LC

68 CALLE 80 40 UND - 3.5 ...

lapefast LC

\*Content: 20 Kg

Mortar and Concrete Cure. **Prevents drastic** evaporation of water from the concrete or mortar mixture, thus minimizing the formation of cracks.

\*Brand: Topex \*Content: 20 Kg

Plastocrete®

DM

Glue and seal all materials in all conditions.

\*Brand: Pegadit \*Content: 446 G

Adhesive sealant for masonry, fiberglass, plastics, metal, polycarbonate, glass, acrylic, tiles in general.