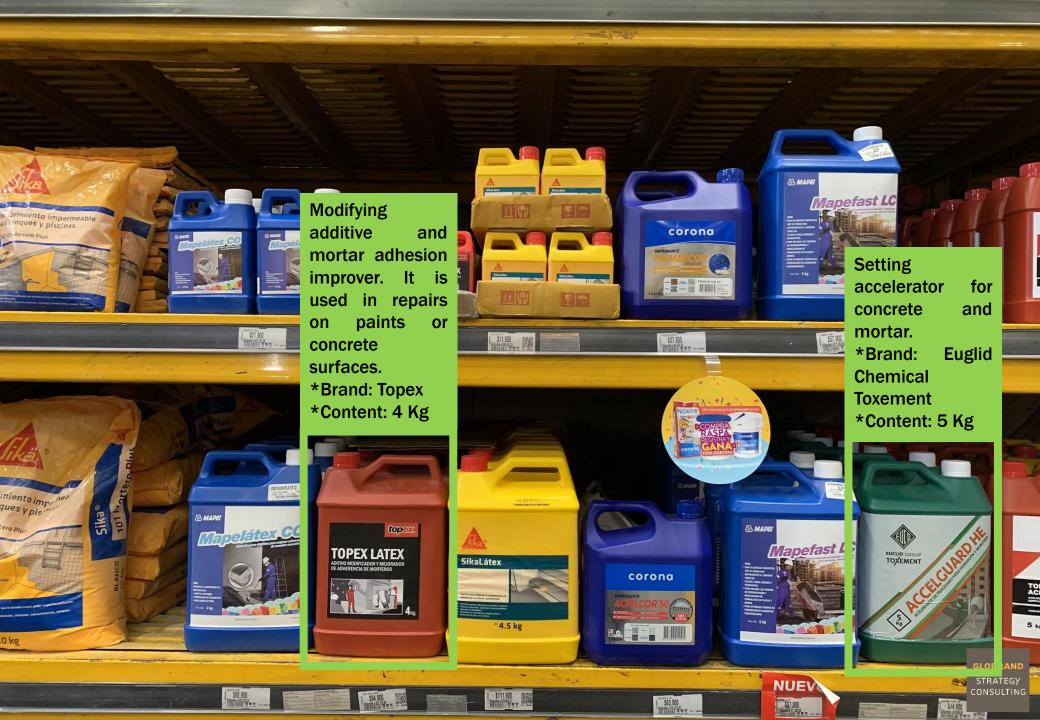

\*Brand: Topex \*Content: 20 Kg

Plastocrete®

DM

Glue and seal all materials in all conditions.

\*Brand: Pegadit \*Content: 446 G

Adhesive sealant for masonry, fiberglass, plastics, metal, polycarbonate, glass, acrylic, tiles in general.