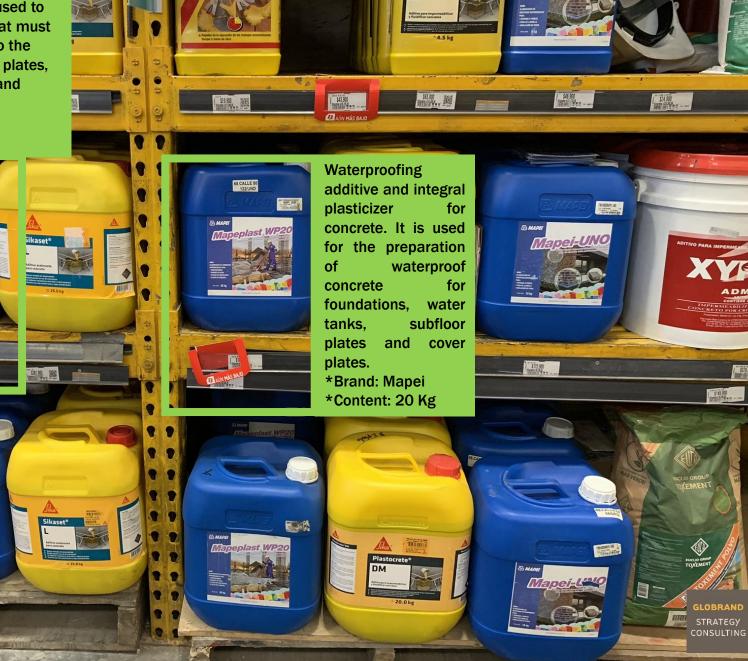

\*Brand: Mapei

apefast LC

68 CALLE 80 40 UND - 3.5 ...

lapefast LC

\*Content: 20 Kg

Mortar and Concrete Cure. **Prevents drastic** evaporation of water from the concrete or mortar mixture, thus minimizing the formation of cracks.