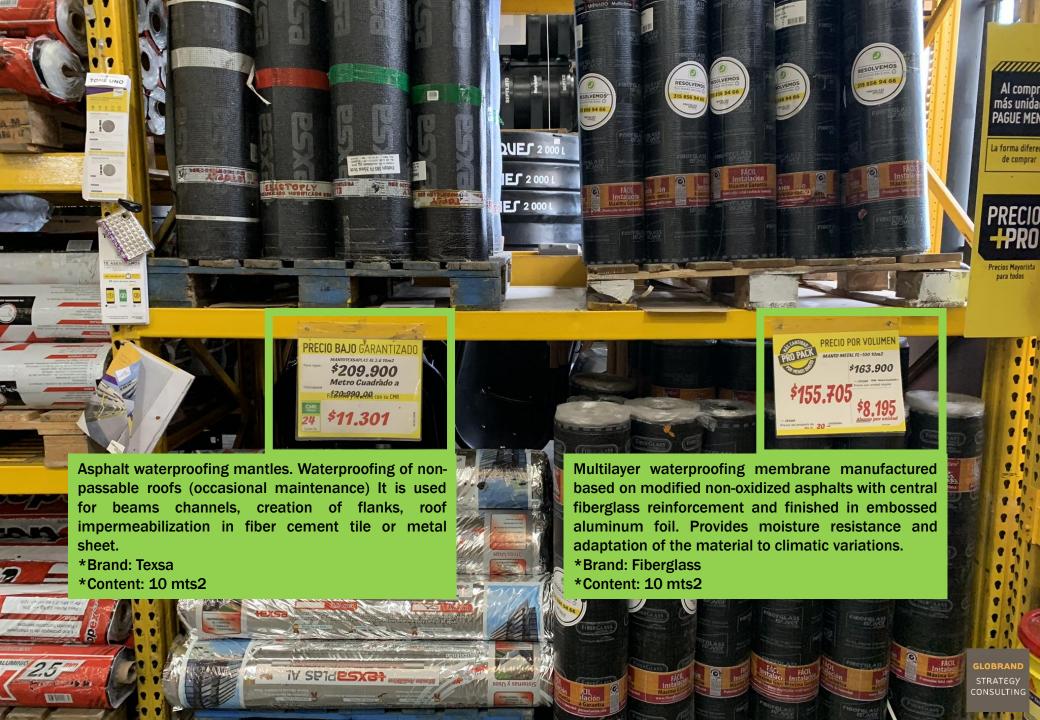

\*Brand: Topex \*Content: 20 Kg

Plastocrete®

DM

Glue and seal all materials in all conditions.

\*Brand: Pegadit \*Content: 446 G

Adhesive sealant for masonry, fiberglass, plastics, metal, polycarbonate, glass, acrylic, tiles in general.

\*Brand: Pegadit

\*Content: 280 MI

IDEK EN CALIDAD SEKVICIO E INNOVACION

ALTA EXIGENCIA

Wood glue. Recommended for the assembly and repair of furniture in materials such as Triplex, chipboard, MDF and in general for wooden joints with humidity percentages not higher than 15%.