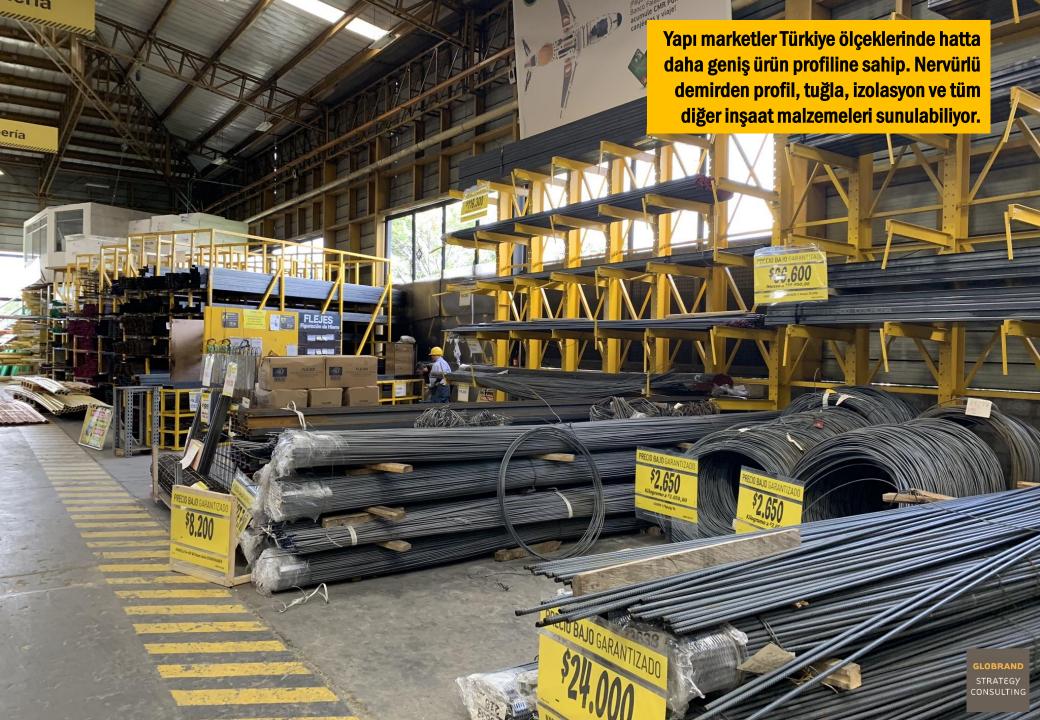

## Compre tranquilo, en CONSTRUCTOR Aceptamos sobrantes de obra. \*Solicite información sobre las condiciones de este servicio con los asesores de venta,

en el centro de atención al profesional o en el área de devoluciones.