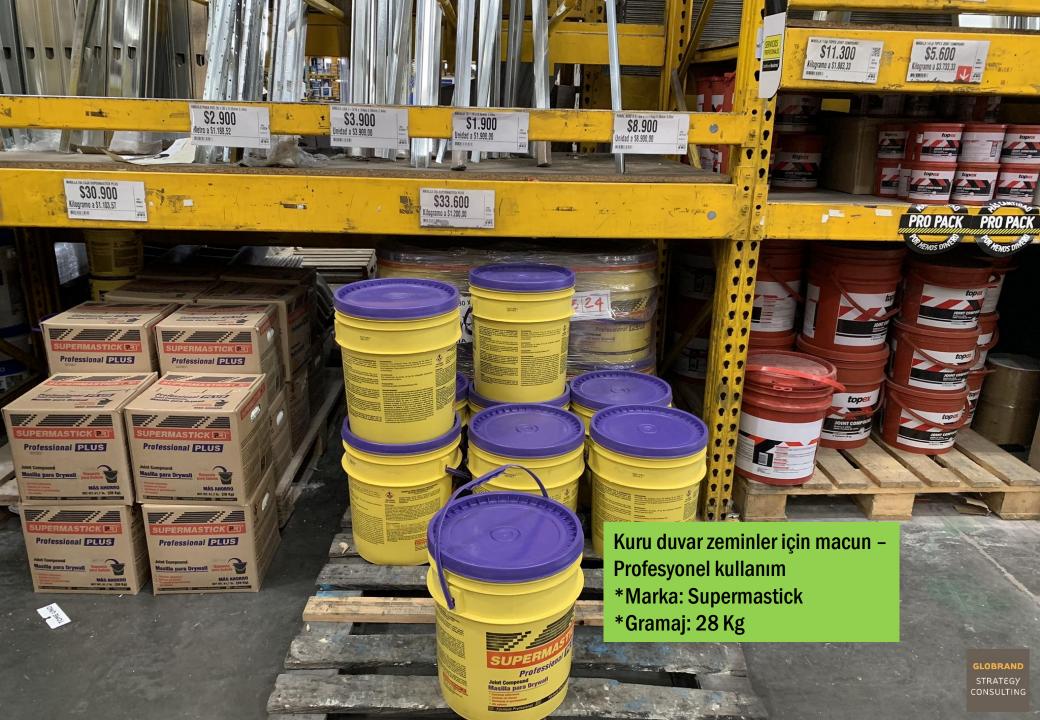

## Compre tranquilo, en CONSTRUCTOR Aceptamos sobrantes de obra. \*Solicite información sobre las condiciones de este servicio con los asesores de venta,

en el centro de atención al profesional o en el área de devoluciones.









**Accelerating liquid** additive for setting and strength for concrete, free of chlorides. It is used to make concrete that must be given quickly to the service such as in plates, floors, platforms and pavements.

\*Brand: Mapei

apefast LC

68 CALLE 80 40 UND - 3.5 ...

lapefast LC

\*Content: 20 Kg



Mortar and Concrete Cure. **Prevents drastic** evaporation of water from the concrete or mortar mixture, thus minimizing the formation of cracks.

\*Brand: Topex \*Content: 20 Kg



Plastocrete®

DM























Glue and seal all materials in al