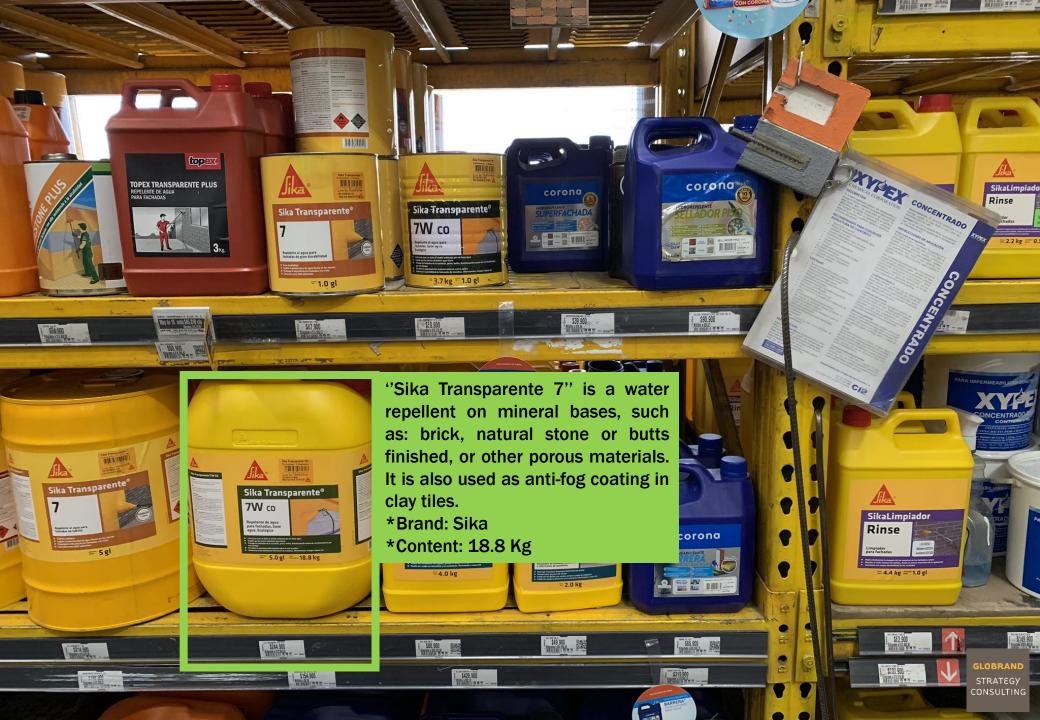

## Compre tranquilo, en CONSTRUCTOR Aceptamos sobrantes de obra. \*Solicite información sobre las condiciones de este servicio con los asesores de venta,

en el centro de atención al profesional o en el área de devoluciones.