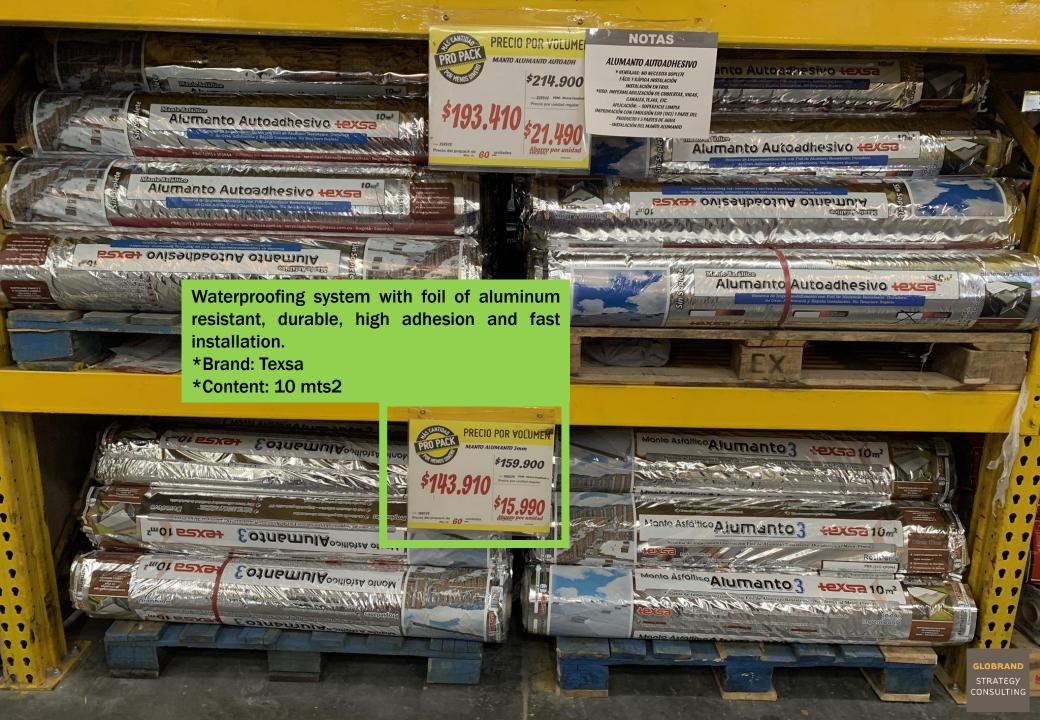

\*Brand: Topex \*Content: 20 Kg

Plastocrete®

DM

Glue and seal all materials in all conditions.

\*Brand: Pegadit \*Content: 446 G

Adhesive sealant for masonry, fiberglass, plastics, metal, polycarbonate, glass, acrylic, tiles in general.

\*Brand: Pegadit

\*Content: 280 MI

IDEK EN CALIDAD SEKVICIO E INNOVACION

ALTA EXIGENCIA

Wood glue. Recommended for the assembly and repair of furniture in materials such as Triplex, chipboard, MDF and in general for wooden joints with humidity percentages not higher than 15%.