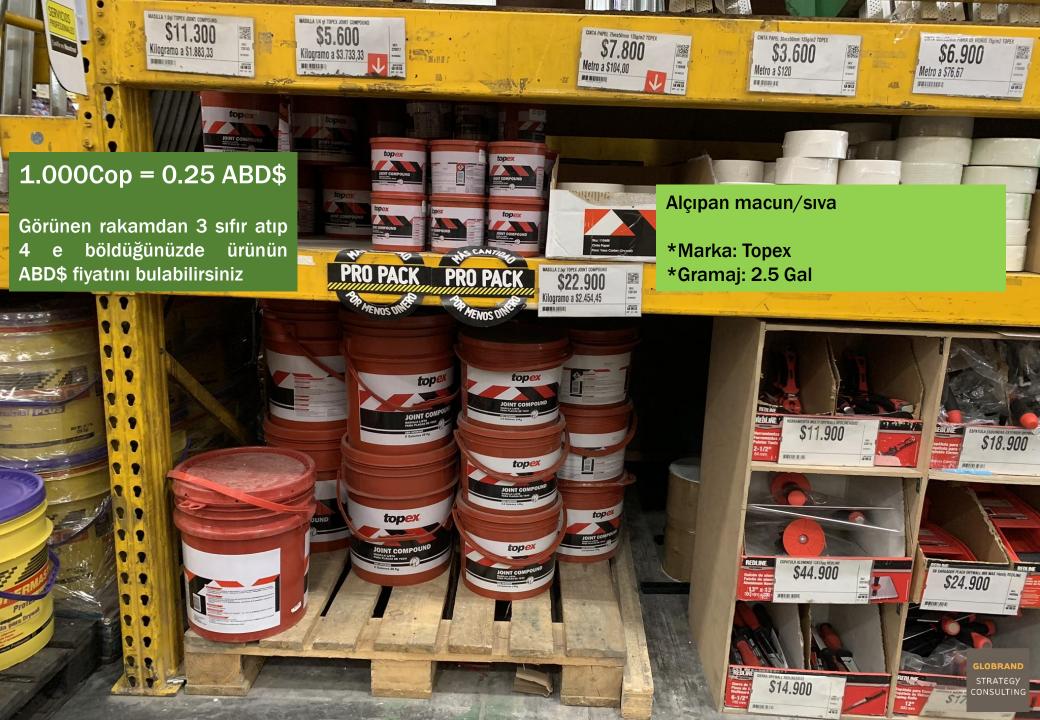

\*Brand: Topex \*Content: 20 Kg

Plastocrete®

DM

Glue and seal all materials in all conditions.

\*Brand: Pegadit \*Content: 446 G

Adhesive sealant for masonry, fiberglass, plastics, metal, polycarbonate, glass, acrylic, tiles in general.