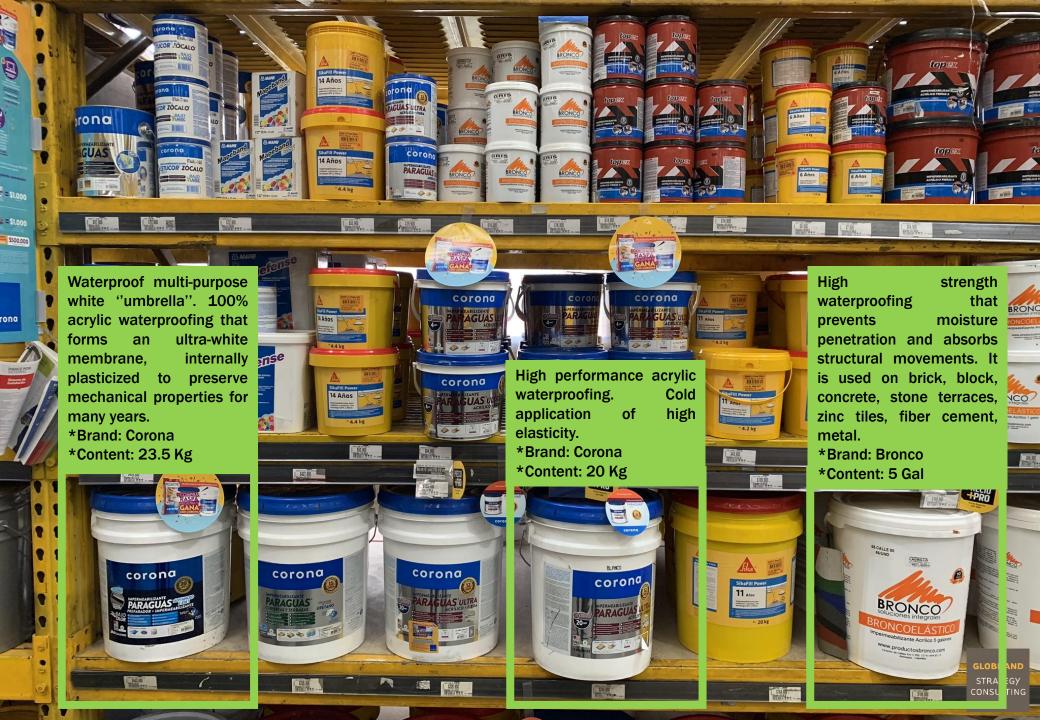

## Compre tranquilo, en CONSTRUCTOR Aceptamos sobrantes de obra. \*Solicite información sobre las condiciones de este servicio con los asesores de venta,

en el centro de atención al profesional o en el área de devoluciones.