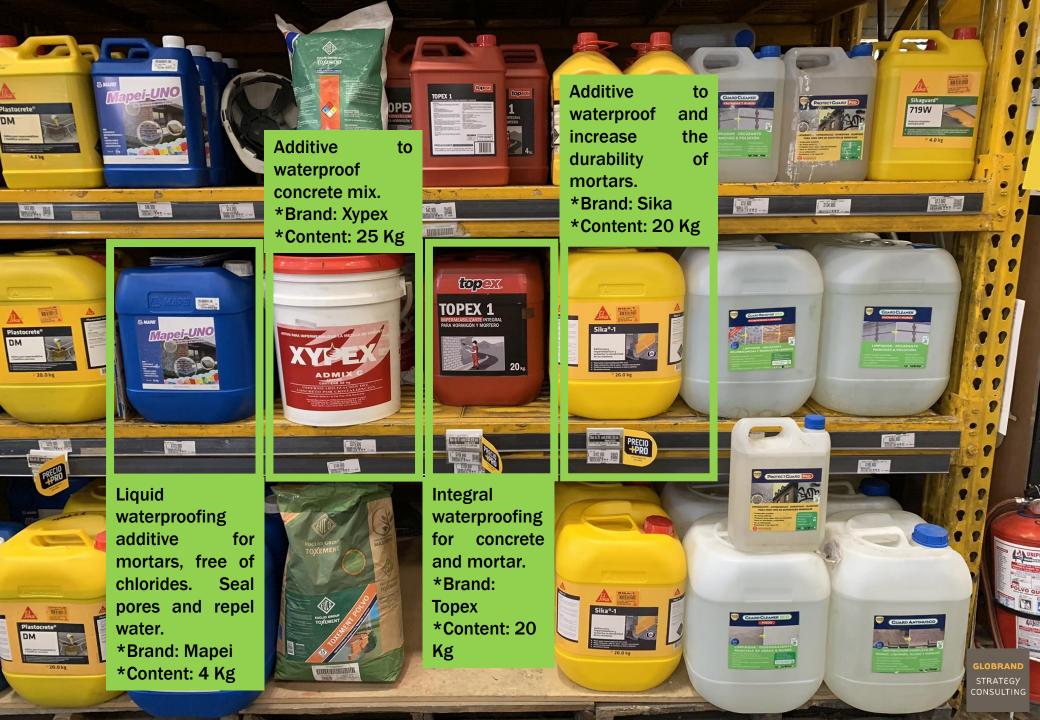

## Compre tranquilo, en CONSTRUCTOR Aceptamos sobrantes de obra. \*Solicite información sobre las condiciones de este servicio con los asesores de venta,

en el centro de atención al profesional o en el área de devoluciones.