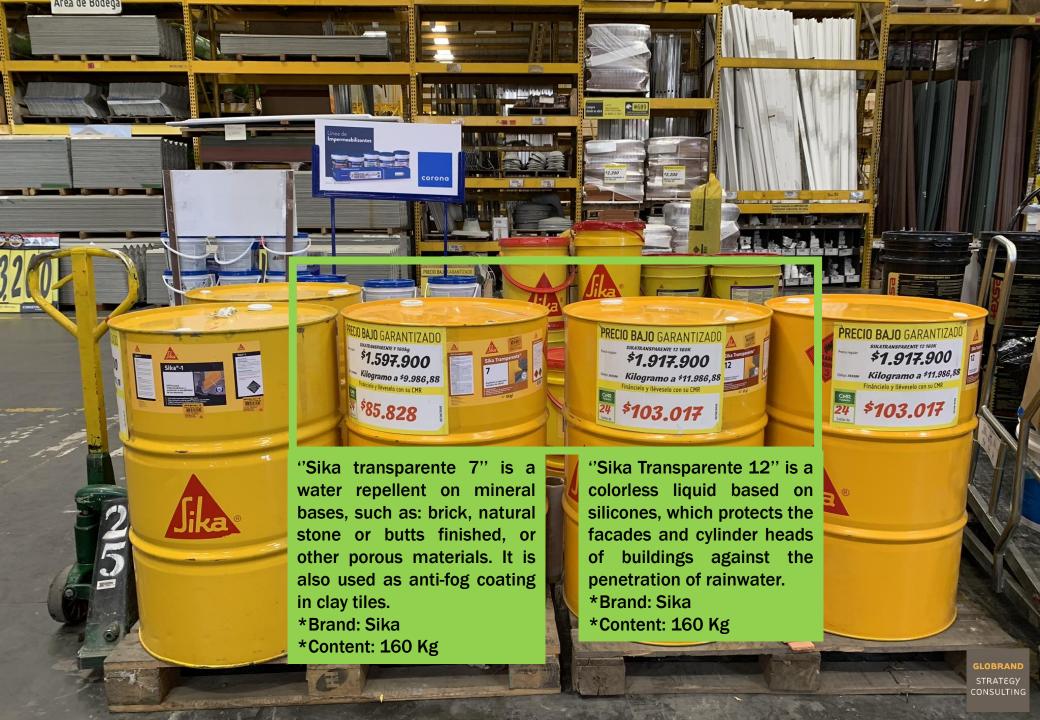

## Compre tranquilo, en CONSTRUCTOR Aceptamos sobrantes de obra. \*Solicite información sobre las condiciones de este servicio con los asesores de venta,

en el centro de atención al profesional o en el área de devoluciones.