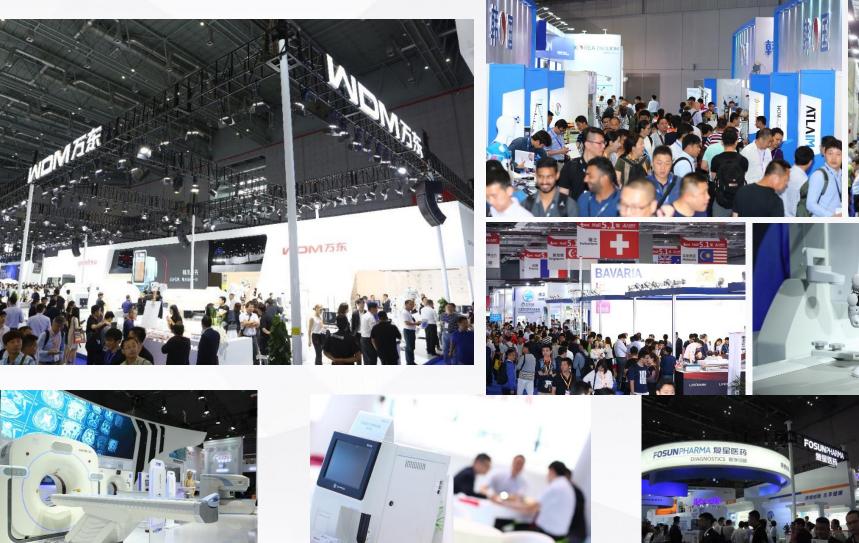

## **Exhibition Overview**

- Over 220,000 sqm exhibition space
- 120,000 Visitors from 150+ countries and regions
- 90% Visitors come from medical institutions/ distributors & agents
- 4,200 Exhibitors from 28 countries and regions
- 600+ New products were launched at the fair
- 65 Conference and forums

## **Exhibitor Analysis**

Exhibitors satisfaction 96.9%

Exhibitors retention rates 96.3%

Exhibitors recommendation 96.4%

Exhibitors Sales increase 61.0%

The Digital Era of Healthcare