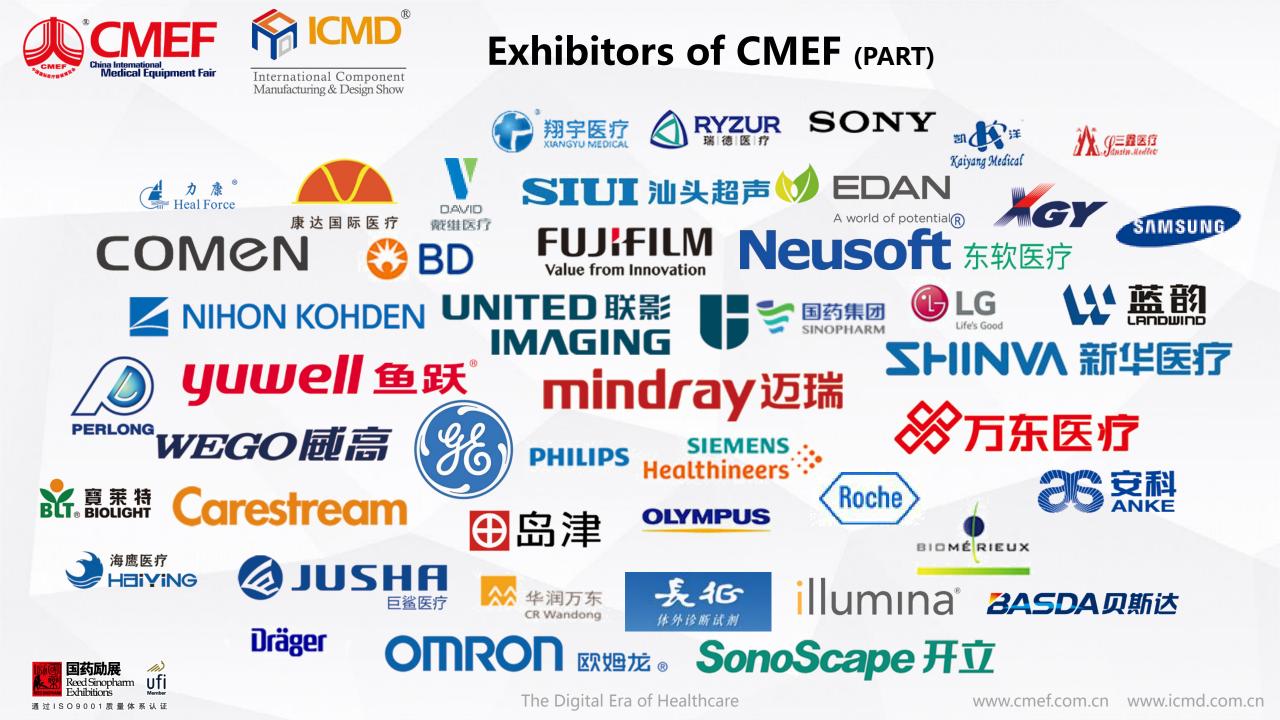

## **Exhibition Overview**

- Over 220,000 sqm exhibition space
- 120,000 Visitors from 150+ countries and regions
- 90% Visitors come from medical institutions/ distributors & agents
- 4,200 Exhibitors from 28 countries and regions
- 600+ New products were launched at the fair
- 65 Conference and forums

22 National pavilions:

- USA, Germany, Japan, France, UK, Singepore, Korea, Australia, etc.
- Iran pavilion is landing for the first time on CMEF